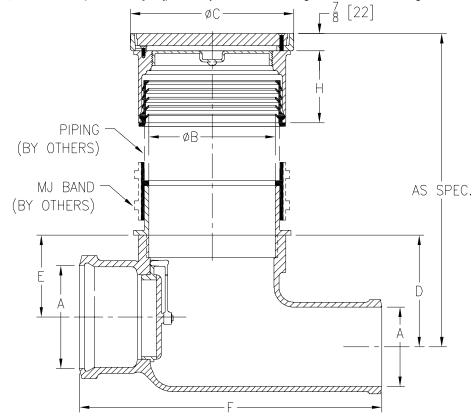

## Z1095-15 BACKWATER VALVE W/FLOOR LEVEL CLEANOUT

**SPECIFICATION SHEET** 

TAG \_\_\_\_\_

Dimensional Data (inches and [mm]) are Subject to Manufacturing Tolerances and Change Without Notice

| Dimensions In Inches |         |             |              |              |              |            |                     |
|----------------------|---------|-------------|--------------|--------------|--------------|------------|---------------------|
| Pipe Size            |         | С           | D            | Е            | F            | Н          | Approx.<br>Wt. Lbs. |
| Α                    | В       |             |              |              |              |            | [kg]                |
| 2 [51]               | 6 [152] | 8 1/4 [210] | 4 5/16 [110] | 2 13/16 [71] | 12 [305]     | 2 3/4 [70] | 33 [15]             |
| 3 [76]               | 6 [152] | 8 1/4 [210] | 5 1/8 [130]  | 3 5/8 [92]   | 14 [356]     | 3 5/8 [92] | 45 [20]             |
| 4 [102]              | 6 [152] | 8 1/4 [210] | 5 5/8 [143]  | 4 1/8 [105]  | 15 1/4 [387] | 3 5/8 [92] | 51 [23]             |
| 6 [152]              | 6 [152] | 8 1/4 [210] | 7 [178]      | 5 1/2 [140]  | 17 3/4 [451] | 3 5/8 [92] | 79 [36]             |

**ENGINEERING SPECIFICATION:** ZURN Z1095-15 Backwater Valve, Dura-Coated cast iron body, hub inlet and offset spigot outlet, automatic PVC (3[76] and 4[102] only) flapper type backwater valve with o-ring, complete with non-adjustable floor cleanout with Dura-Coated cast iron body, gas and watertight ABS tapered thread plug and round scoriated secured cover and frame.