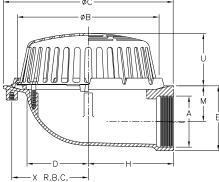

## SIDE OUTLET (SUFFIX -90)

90° outlet drains are available in 8", 12" and 15" diameters. See the chart below for dimensions on each size.

## DIMENSIONAL CHART (Dimensions in Inches/[mm])

| A<br>Pipe Size          | В            | C           | D           | E           | H           | М           | U           | x            |
|-------------------------|--------------|-------------|-------------|-------------|-------------|-------------|-------------|--------------|
| 15" Diameter Drain Body |              |             |             |             |             |             |             |              |
| 2 [51]                  | 12-1/2 [318] | 15 [381]    | 5-1/2 [140] | 5-3/4 [146] | 7-1/2 [191] | 4-1/4 [108] | 4-1/2 [114] | 6-3/4 [171]  |
| 3 [76]                  | 12-1/2 [318] | 15 [381]    | 5-1/2 [140] | 5-3/4 [146] | 7-1/2 [191] | 3-3/4 [95]  | 4-1/2 [114] | 6-3/4 [171]  |
| 4 [102]                 | 12-1/2 [318] | 15 [381]    | 5-1/2 [140] | 5-3/4 [146] | 7-1/2 [191] | 3-1/4 [83]  | 4-1/2 [114] | 6-3/4 [171]  |
| 5 [127]                 | 12-1/2 [318] | 15 [381]    | 5-7/8 [149] | 7-7/8 [200] | 7-1/2 [191] | 4-3/4 [121] | 4-1/2 [114] | 6-3/4 [171]  |
| 6 [152]                 | 12-1/2 [318] | 15 [381]    | 5-7/8 [149] | 7-7/8 [200] | 7-1/2 [191] | 4-1/4 [108] | 4-1/2 [114] | 6-3/4 [171]  |
| 12" Diameter Drain Body |              |             |             |             |             |             |             |              |
| 2 [51]                  | 10 [254]     | 12 [305]    | 4-3/4 [121] | 5-3/4 [146] | 6 [152]     | 4-1/8 [105] | 4-1/4 [108] | 5-5/16 [135] |
| 3 [76]                  | 10 [254]     | 12 [305]    | 4-3/4 [121] | 5-3/4 [146] | 6 [152]     | 3-5/8 [92]  | 4-1/4 [108] | 5-5/16 [135] |
| 4 [102]                 | 10 [254]     | 12 [305]    | 4-3/4 [121] | 5-3/4 [146] | 6 [152]     | 3-1/8 [79]  | 4-1/4 [108] | 5-5/16 [135] |
| 5 [127]                 | 10 [254]     | 12 [305]    | 4-3/4 [121] | 6-3/4 [171] | 6-1/2 [165] | 3-5/8 [92]  | 4-1/4 [108] | 5-5/16 [135] |
| 8" Diameter Drain Body  |              |             |             |             |             |             |             |              |
| 2 [51]                  | 7-1/2 [191]  | 8-1/4 [210] | 3-1/2 [89]  | 6 [152]     | 5-1/4 [133] | 4-1/2 [114] | 4-1/4 [108] | 4-1/4 [108]  |
| 3 [76]                  | 7-1/2 [191]  | 8-1/4 [210] | 3-1/2 [89]  | 6 [152]     | 5-1/4 [133] | 4 [102]     | 4-1/4 [108] | 4-1/4 [108]  |
| 4 [102]                 | 7-1/2 [191]  | 8-1/4 [210] | 3-1/2 [89]  | 6 [152]     | 5-1/4 [133] | 3-3/8 [86]  | 4-1/4 [108] | 4-1/4 [108]  |
| 5 [127]                 | 7-1/2 [191]  | 8-1/4 [210] | 3-1/2 [89]  | 6-3/4 [171] | 5-1/4 [133] | 3-5/8 [92]  | 4-1/4 [108] | 4-1/4 [108]  |
|                         |              |             |             |             |             |             |             |              |