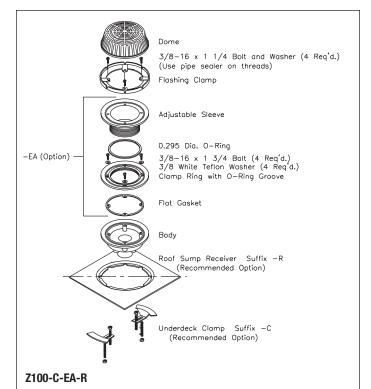

## **GENERAL PRODUCT INFORMATION**

Zurn Roof Drains are comprised of three basic components: a body (sump), a combination membrane flashing clamp/gravel guard, and a dome strainer.

Two of Zurn's most popular roof drains are the Z100-C-EA-R and the Z100-DP-EA pictured below. These illustrate the basic components and several popular options: the adjustable extension (-EA), the roof sump receiver (-R), the underdeck clamp (-C), and the roof deck plate (-DP).

3/8-16 x 1-3/4 Bolt and Washer (4 Req'd.)

Flashing Clamp

Standard Z100 Roof Drain Shown