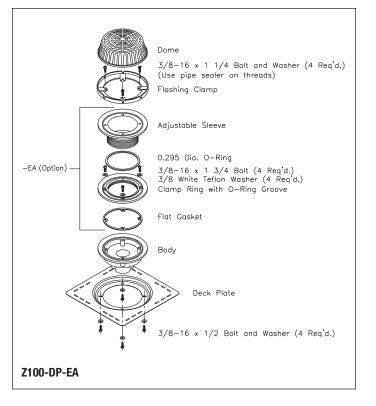

## **GENERAL PRODUCT INFORMATION**

Zurn Roof Drains are comprised of three basic components: a body (sump), a combination membrane flashing clamp/gravel guard, and a dome strainer.

Two of Zurn's most popular roof drains are the Z100-C-EA-R and the Z100-DP-EA pictured below. These illustrate the basic components and several popular options: the adjustable extension (-EA), the roof sump receiver (-R), the underdeck clamp (-C), and the roof deck plate (-DP).

3/8-16 x 1-3/4 Bolt and Washer (4 Req'd.)

Flashing Clamp

Standard Z100 Roof Drain Shown