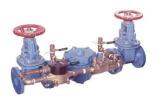

#### **Large Double Check Valve Assemblies**

## Wilkins Watts

Available with NRS, OS&Y, and Butterfly Shut-off Valves in FXF, GXF, FXG or GXG

Available with NRS,

Available with NRS, OS&Y, and Butterfly Shut-off Valves in FXF, GXF, FXG or GXG

350A series

350AST series

OS&Y, and Butterfly
Shut-off Valves in
FXF, GXF, FXG or
GXG

Available with NRS and OS&Y in FXF only

709 series

Available with NRS and OS&Y in FXF only

774 series