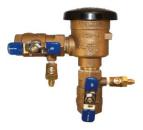

mall Double Check Valve Assemblies**

## Wilkins



350 Series 3/4" - 1"



350 Series 1-1/4" - 2"



950XL Series



950XLT Series

## Watts



719 Series



007 Series

#### **Small Double Check Detector Assemblies**

Wilkins



Available with 2" OS&Y Threaded Connections

Watts



Available with 2"
OS&Y Threaded
Connections. 21/2" and 3"
available with OS&Y
Flanged
Connections

950XLTDA



Available with 2"
Butterfly Valves
with 2" Threaded
Connections.
Available with and
without
Supervisory
Switches

950XLTDABFSS

007DCDA Series

## **Small Reduced Pressure Principle Assemblies**

## Wilkins



375 Series 1/2" - 1"



375 Series 1-1/4" - 2"



975XL Series 1/4" - 1/2"



975XL 3/4" - 2"

## Watts



919 Series



909 Series



009 Series

#### **Pressure Vacuum Breakers**

## Wilkins



720A Series

## Watts



800 Series