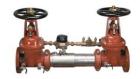

#### **Large Double Check Valve Assemblies "N" Pattern**

### Wilkins Watts

Available with NRS, OS&Y, and Butterfly Shut-off Valves in FXF, GXF, FXG or GXG

Available with NRS, OS&Y, and Butterfly Shut-off Valves in FXF, GXF, FXG or GXG

450 series 757N series