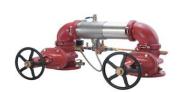

#### Wilkins

375A Series

Available with NRS, OS&Y, and Butterfly Shut-off Valves in FXF, GXF, FXG or GXG

## Watts

OS&Y, and Butterfly Shut-off Valves in FXF, GXF, FXG or GXG

Available with NRS,

375AST Series

Available with NRS, OS&Y, and Butterfly Shut-off Valves in FXF, GXF, FXG or GXG

957 Series

909 Series

994 Series

Available with NRS and OS&Y in FXF only