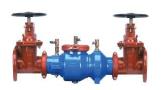

#### **Large Double Check Valve Assemblies**

## Wilkins Watts

Available with NRS, OS&Y, and Butterfly Shut-off Valves in FXF, GXF, FXG or GXG

Available with NRS,

Available with NRS, OS&Y, and Butterfly Shut-off Valves in FXF, GXF, FXG or GXG

350A series

350AST series

OS&Y, and Butterfly
Shut-off Valves in
FXF, GXF, FXG or
GXG

Available with NRS and OS&Y in FXF only

709 series

Available with NRS and OS&Y in FXF only

774 series