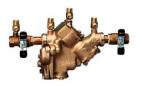

#### **Large Reduced Pressure Detector Assemblies**

#### Wilkins

Available with PI, OS&Y, and Butterfly Shut-off Valves in FXF, GXF, FXG or GXG

Available with PI,

Shut-off Valves in FXF, GXF, FXG or

GXG

OS&Y, and Butterfly

375ADA Series

375ASTDA Series

#### Watts

957RPDA Series

Available with OS&Y, and Butterfly Shut-off Valves in FXF, GXF, FXG or GXG

909RPDA Series

Available with OS&Y in FXF only

994RPDA Series

Available with and OS&Y in FXF only