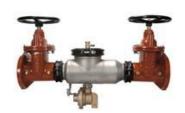

# Large Reduced Pressure Principle Assemblies

#### Wilkins

375A Series

Available with NRS, OS&Y, and Butterfly Shut-off Valves in FXF, GXF, FXG or GXG

## Watts

OS&Y, and Butterfly Shut-off Valves in FXF, GXF, FXG or GXG

Available with NRS,

375AST Series

Available with NRS, OS&Y, and Butterfly Shut-off Valves in FXF, GXF, FXG or GXG

957 Series

909 Series

994 Series