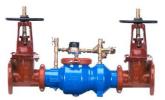

#### **Large Double Check Valve Assemblies**

## Wilkins Watts

Available with NRS, OS&Y, and Butterfly Shut-off Valves in FXF, GXF, FXG or GXG

Available with NRS,

Available with NRS, OS&Y, and Butterfly Shut-off Valves in FXF, GXF, FXG or GXG

350A series

350AST series

OS&Y, and Butterfly
Shut-off Valves in
FXF, GXF, FXG or
GXG

Available with NRS and OS&Y in FXF only

709 series

Available with NRS and OS&Y in FXF only

774 series