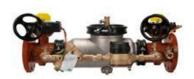

#### **Large Double Check Detector Assemblies**

#### Wilkins

350ADA Series

Available with PI, OS&Y, and Butterfly Shut-off Valves in FXF, GXF, FXG or GXG

#### Watts

757DCDA Series

Available with OS&Y, and Butterfly Shut-off Valves in FXF, GXF, FXG or GXG

350ASTDA Series

Available with PI, OS&Y, and Butterfly Shut-off Valves in FXF, GXF, FXG or GXG

709DCDA Series

774DCDA Series

Available with OS&Y in FXF only

Available with OS&Y in FXF only

007DCA 2-1/2" & 3"