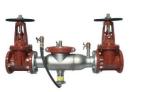

## Wilkins Watts

Available with NRS, OS&Y, and Butterfly Shut-off Valves in FXF, GXF, FXG or GXG

Available with NRS,

Available with NRS, OS&Y, and Butterfly Shut-off Valves in FXF, GXF, FXG or GXG

350A series

350AST series

OS&Y, and Butterfly
Shut-off Valves in
FXF, GXF, FXG or
GXG

Available with NRS and OS&Y in FXF only

709 series

Available with NRS and OS&Y in FXF only

774 series