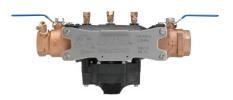

## **Small Double Check Valve Assemblies**

## Wilkins

350 Series 3/4" - 1"

350 Series 1-1/4" - 2"

950XL Series

950XLT Series

## Watts

719 Series

007 Series