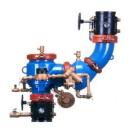

#### **Large Double Check Valve Assemblies**

## Wilkins Watts

Available with NRS, OS&Y, and Butterfly Shut-off Valves in FXF, GXF, FXG or GXG

Available with NRS,

Available with NRS, OS&Y, and Butterfly Shut-off Valves in FXF, GXF, FXG or GXG

350A series

350AST series

OS&Y, and Butterfly
Shut-off Valves in
FXF, GXF, FXG or
GXG

Available with NRS and OS&Y in FXF only

709 series

Available with NRS and OS&Y in FXF only

774 series