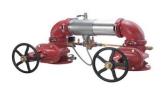

# Large Reduced Pressure Principle Assemblies

#### Wilkins

375A Series

Available with NRS, OS&Y, and Butterfly Shut-off Valves in FXF, GXF, FXG or GXG

## Watts

OS&Y, and Butterfly Shut-off Valves in FXF, GXF, FXG or GXG

Available with NRS,

375AST Series

Available with NRS, OS&Y, and Butterfly Shut-off Valves in FXF, GXF, FXG or GXG

957 Series

909 Series

994 Series

Available with NRS and OS&Y in FXF only