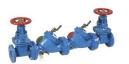

#### **Large Double Check Valve Assemblies**

## Wilkins Watts

Available with NRS, OS&Y, and Butterfly Shut-off Valves in FXF, GXF, FXG or GXG

Available with NRS,

Available with NRS, OS&Y, and Butterfly Shut-off Valves in FXF, GXF, FXG or GXG

350A series

350AST series

OS&Y, and Butterfly
Shut-off Valves in
FXF, GXF, FXG or
GXG

Available with NRS and OS&Y in FXF only

709 series

Available with NRS and OS&Y in FXF only

774 series