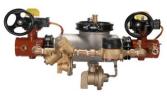

774DCDA Series

Available with OS&Y in FXF only

Available with OS&Y in FXF only

007DCA 2-1/2" & 3"