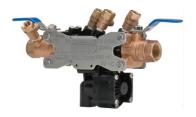

#### **Large Reduced Pressure Detector Assemblies**

#### Watts

957RPDA Series

Available with OS&Y, and Butterfly Shut-off Valves in FXF, GXF, FXG or GXG

909RPDA Series

Available with OS&Y in FXF only

994RPDA Series

Available with and OS&Y in FXF only