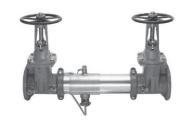

774DCDA Series

Available with OS&Y in FXF only

Available with OS&Y in FXF only

007DCA 2-1/2" & 3"