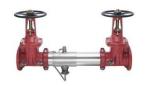

#### **Large Double Check Valve Assemblies "N" Pattern**

### Wilkins Watts

Available with NRS, OS&Y, and Butterfly Shut-off Valves in FXF, GXF, FXG or GXG

Available with NRS, OS&Y, and Butterfly Shut-off Valves in FXF, GXF, FXG or GXG

450 series 757N series