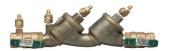

# Large Reduced Pressure Principle Assemblies

#### Wilkins

375A Series

Available with NRS, OS&Y, and Butterfly Shut-off Valves in FXF, GXF, FXG or GXG

## Watts

OS&Y, and Butterfly Shut-off Valves in FXF, GXF, FXG or GXG

Available with NRS,

375AST Series

Available with NRS, OS&Y, and Butterfly Shut-off Valves in FXF, GXF, FXG or GXG

957 Series

909 Series

994 Series