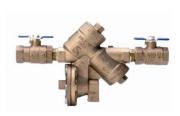

# Large Reduced Pressure Principle Assemblies

#### Wilkins

375A Series

Available with NRS, OS&Y, and Butterfly Shut-off Valves in FXF, GXF, FXG or GXG

## Watts

OS&Y, and Butterfly Shut-off Valves in FXF, GXF, FXG or GXG

Available with NRS,

375AST Series

Available with NRS, OS&Y, and Butterfly Shut-off Valves in FXF, GXF, FXG or GXG

957 Series

909 Series

994 Series