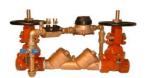

#### **Large Double Check Valve Assemblies**

## Wilkins Watts

Available with NRS, OS&Y, and Butterfly Shut-off Valves in FXF, GXF, FXG or GXG

Available with NRS,

Available with NRS, OS&Y, and Butterfly Shut-off Valves in FXF, GXF, FXG or GXG

350A series

350AST series

OS&Y, and Butterfly
Shut-off Valves in
FXF, GXF, FXG or
GXG

Available with NRS and OS&Y in FXF only

709 series

Available with NRS and OS&Y in FXF only

774 series