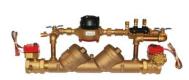

#### **Large Double Check Detector Assemblies**

#### Watts

757DCDA Series

Available with OS&Y, and Butterfly Shut-off Valves in FXF, GXF, FXG or GXG

350ASTDA Series

Available with PI, OS&Y, and Butterfly Shut-off Valves in FXF, GXF, FXG or GXG

709DCDA Series

774DCDA Series

Available with OS&Y in FXF only

Available with OS&Y in FXF only

007DCA 2-1/2" & 3"