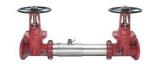

#### **Large Double Check Valve Assemblies "N" Pattern**

### Wilkins Watts

Available with NRS, OS&Y, and Butterfly Shut-off Valves in FXF, GXF, FXG or GXG

Available with NRS, OS&Y, and Butterfly Shut-off Valves in FXF, GXF, FXG or GXG

450 series 757N series