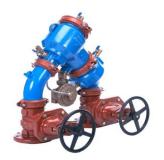

#### Wilkins

350ADA Series

Available with PI, OS&Y, and Butterfly Shut-off Valves in FXF, GXF, FXG or GXG

#### Watts

757DCDA Series

Available with OS&Y, and Butterfly Shut-off Valves in FXF, GXF, FXG or GXG

350ASTDA Series

Available with PI, OS&Y, and Butterfly Shut-off Valves in FXF, GXF, FXG or GXG

709DCDA Series

774DCDA Series

Available with OS&Y in FXF only

Available with OS&Y in FXF only

007DCA 2-1/2" & 3"