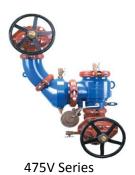

## Large Reduced Pressure Detector Assemblies "N" & "Z" Pattern

Wilkins Watts

Available with PI,

OS&Y, and Butterfly Shut-off Valves in FXF, GXF, FXG or GXG

Available with OS&Y, and Butterfly Shut-off Valves in FXF, GXF, FXG or GXG

475DA series

957RPDA N & Z Series

**475DAV Series** 

Available with PI, OS&Y, and Butterfly Shut-off Valves in FXF, GXF, FXG or GXG