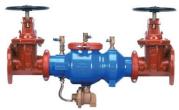

#### **Large Double Check Valve Assemblies**

## Wilkins Watts

Available with NRS, OS&Y, and Butterfly Shut-off Valves in FXF, GXF, FXG or GXG

Available with NRS,

Available with NRS, OS&Y, and Butterfly Shut-off Valves in FXF, GXF, FXG or GXG

350A series

350AST series

OS&Y, and Butterfly
Shut-off Valves in
FXF, GXF, FXG or
GXG

Available with NRS and OS&Y in FXF only

709 series

Available with NRS and OS&Y in FXF only

774 series