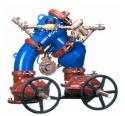

#### **Large Double Check Detector Assemblies**

#### Wilkins

350ADA Series

Available with PI, OS&Y, and Butterfly Shut-off Valves in FXF, GXF, FXG or GXG

#### Watts

757DCDA Series

Available with OS&Y, and Butterfly Shut-off Valves in FXF, GXF, FXG or GXG

350ASTDA Series

Available with PI, OS&Y, and Butterfly Shut-off Valves in FXF, GXF, FXG or GXG

709DCDA Series

774DCDA Series

Available with OS&Y in FXF only

Available with OS&Y in FXF only

007DCA 2-1/2" & 3"