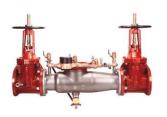

#### **Large Double Check Valve Assemblies "N" Pattern**

### Wilkins Watts

Available with NRS, OS&Y, and Butterfly Shut-off Valves in FXF, GXF, FXG or GXG

Available with NRS, OS&Y, and Butterfly Shut-off Valves in FXF, GXF, FXG or GXG

450 series 757N series