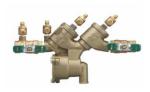

#### **Large Double Check Detector Assemblies**

#### Wilkins

350ADA Series

Available with PI, OS&Y, and Butterfly Shut-off Valves in FXF, GXF, FXG or GXG

#### Watts

757DCDA Series

Available with OS&Y, and Butterfly Shut-off Valves in FXF, GXF, FXG or GXG

350ASTDA Series

Available with PI, OS&Y, and Butterfly Shut-off Valves in FXF, GXF, FXG or GXG

709DCDA Series

774DCDA Series

Available with OS&Y in FXF only

Available with OS&Y in FXF only

007DCA 2-1/2" & 3"