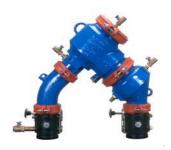

#### **Large Double Check Detector Assemblies**

#### Wilkins

350ADA Series

Available with PI, OS&Y, and Butterfly Shut-off Valves in FXF, GXF, FXG or GXG

#### Watts

757DCDA Series

Available with OS&Y, and Butterfly Shut-off Valves in FXF, GXF, FXG or GXG

350ASTDA Series

Available with PI, OS&Y, and Butterfly Shut-off Valves in FXF, GXF, FXG or GXG

709DCDA Series

774DCDA Series

Available with OS&Y in FXF only

Available with OS&Y in FXF only

007DCA 2-1/2" & 3"