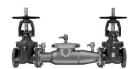

#### **Large Double Check Valve Assemblies "N" Pattern**

### Wilkins Watts

Available with NRS, OS&Y, and Butterfly Shut-off Valves in FXF, GXF, FXG or GXG

Available with NRS, OS&Y, and Butterfly Shut-off Valves in FXF, GXF, FXG or GXG

450 series 757N series