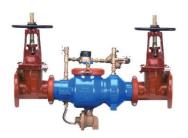

#### Wilkins

350ADA Series

Available with PI, OS&Y, and Butterfly Shut-off Valves in FXF, GXF, FXG or GXG