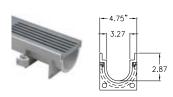

### **Trench Drains and Catch Basins**

**Z886** 80" Length; Pre-Sloped

**Z883** 40" Length; Non-Sloped

**Z884** 40" Length; Non-Sloped

**Z887** 6" x 20" Catch Basin 12" x 24" and 24" x 24" also available

Zurn decorative grating systems are used with Z886, Z883, Z884, and Z887 6" x 20" systems. Available in bronze, stainless steel, and ductile iron. Plastic heel-proof grates are also available in a wide range of additional colors.