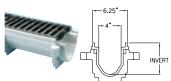

## **Slot Drains**

**Z888-8** 40" Length; Non-Sloped

**Z891** 5' Length; Pre-Sloped, Stainless Steel