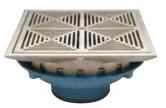

# **Area Drains**

**Z150-DT** 14" Prom Deck with Bronze Decorative Grate

**Z158-DT** 8" Prom Deck with Bronze Decorative Grate

**Z154-DT** 11" Prom Deck with Bronze Decorative Grate

FD2283 10" Plastic Decorative Drain