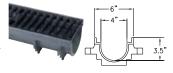

### **Trench Drains and Catch Basins**

**Z886** 80" Length; Pre-Sloped

**Z883** 40" Length; Non-Sloped

**Z884** 40" Length; Non-Sloped

**Z887** 6" x 20" Catch Basin 12" x 24" and 24" x 24" also available

Zurn decorative grating systems are used with Z886, Z883, Z884, and Z887 6" x 20" systems. Available in bronze, stainless steel, and ductile iron. Plastic heel-proof grates are also available in a wide range of additional colors.