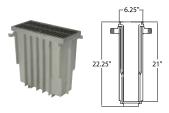

### **Trench Drains and Catch Basins**

**Z886** 80" Length; Pre-Sloped

**Z883** 40" Length; Non-Sloped

**Z884** 40" Length; Non-Sloped

**Z887** 6" x 20" Catch Basin 12" x 24" and 24" x 24" also available

Zurn decorative grating systems are used with Z886, Z883, Z884, and Z887 6" x 20" systems. Available in bronze, stainless steel, and ductile iron. Plastic heel-proof grates are also available in a wide range of additional colors.