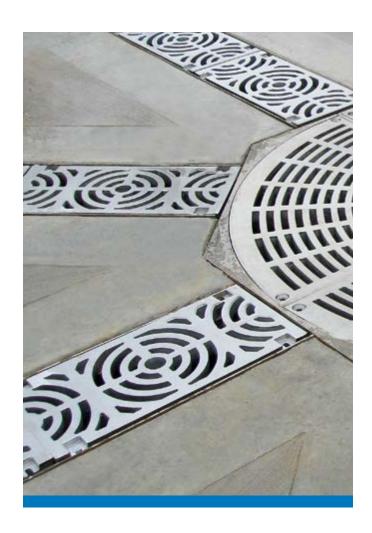

### **Trench Drains and Catch Basins**

**Z886** 80" Length; Pre-Sloped

**Z883** 40" Length; Non-Sloped

**Z884** 40" Length; Non-Sloped

**Z887** 6" x 20" Catch Basin 12" x 24" and 24" x 24" also available

Zurn decorative grating systems are used with Z886, Z883, Z884, and Z887 6" x 20" systems. Available in bronze, stainless steel, and ductile iron. Plastic heel-proof grates are also available in a wide range of additional colors.