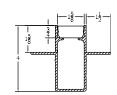

# **Residential Drains**

Available in Aluminum or Stainless Steel.

3.00 2.50 2.50 1.75