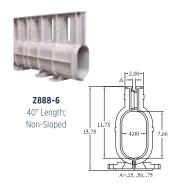

## **Slot Drains**

**Z888-8** 40" Length; Non-Sloped

**Z891** 5' Length; Pre-Sloped, Stainless Steel