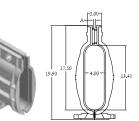

### **Trench Drains and Catch Basins**

**Z886** 80" Length; Pre-Sloped

**Z883** 40" Length; Non-Sloped

**Z884** 40" Length; Non-Sloped

**Z887** 6" x 20" Catch Basin 12" x 24" and 24" x 24" also available

Zurn decorative grating systems are used with Z886, Z883, Z884, and Z887 6" x 20" systems. Available in bronze, stainless steel, and ductile iron. Plastic heel-proof grates are also available in a wide range of additional colors.