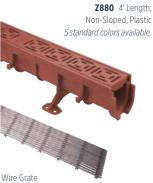

### **Trench Drains and Catch Basins**

**Z886** 80" Length; Pre-Sloped

**Z883** 40" Length; Non-Sloped

**Z884** 40" Length; Non-Sloped

**Z887** 6" x 20" Catch Basin 12" x 24" and 24" x 24" also available

Zurn decorative grating systems are used with Z886, Z883, Z884, and Z887 6" x 20" systems. Available in bronze, stainless steel, and ductile iron. Plastic heel-proof grates are also available in a wide range of additional colors.