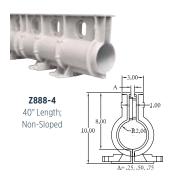

## **Slot Drains**

**Z888-8** 40" Length; Non-Sloped

**Z891** 5' Length; Pre-Sloped, Stainless Steel