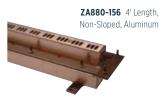

### **Trench Drains and Catch Basins**

**Z886** 80" Length; Pre-Sloped

**Z883** 40" Length; Non-Sloped

**Z884** 40" Length; Non-Sloped

**Z887** 6" x 20" Catch Basin 12" x 24" and 24" x 24" also available

Zurn decorative grating systems are used with Z886, Z883, Z884, and Z887 6" x 20" systems. Available in bronze, stainless steel, and ductile iron. Plastic heel-proof grates are also available in a wide range of additional colors.