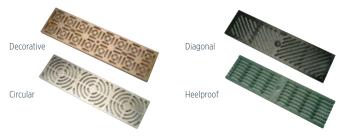

### **Trench Drains and Catch Basins**

**Z886** 80" Length; Pre-Sloped

**Z883** 40" Length; Non-Sloped

**Z884** 40" Length; Non-Sloped

**Z887** 6" x 20" Catch Basin 12" x 24" and 24" x 24" also available

Zurn decorative grating systems are used with Z886, Z883, Z884, and Z887 6" x 20" systems. Available in bronze, stainless steel, and ductile iron. Plastic heel-proof grates are also available in a wide range of additional colors.

ADA/heelproof compliant available.