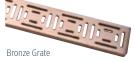

### **Trench Drains and Catch Basins**

**Z886** 80" Length; Pre-Sloped

**Z883** 40" Length; Non-Sloped

**Z884** 40" Length; Non-Sloped

**Z887** 6" x 20" Catch Basin 12" x 24" and 24" x 24" also available

Zurn decorative grating systems are used with Z886, Z883, Z884, and Z887 6" x 20" systems. Available in bronze, stainless steel, and ductile iron. Plastic heel-proof grates are also available in a wide range of additional colors.