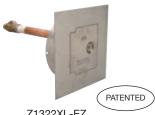

## **Labor Savings**

- Round body design of patented –EZ hydrants allow core-drilling to eliminate costly rework to damaged walls
- Use Z1320XL-EZ with hydrant box designed to fit one modular brick space for a time saving installation

### Commercial (Non-freeze)

Z1320XL Encased Wall Hydrant

Z1320XL-EZ Encased Wall Hydrant

Z1321XL Wall Hydrant

Z1322XL-EZ Encased Wall Hydrant

Z1360XL Encased Ground Hydrant

Z1388 Roof Hydrant

Z1395XL Yard Hydrant