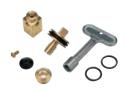

#### **Repair Kits**

Available for all hydrants

Z1399XL-BFP Backflow Preventer

Z1399XL-VB Vacuum Breaker

Z1399XL-HG Hydrant Lock