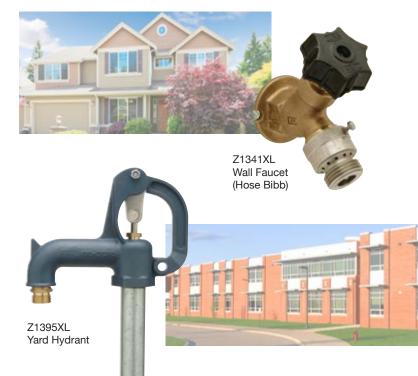

### **Light Commercial**

Z1320-CXL Compression Encased Wall Hydrant

Z1321-CXL Compression Wall Hydrant

**Hydrant Options** 

Z1396XL Yard Hydrant

Z1341XL Wall Faucet (Hose Bibb) Moderate Climate