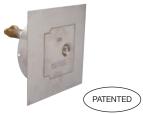

## **Labor Savings**

- Round body design of patented –EZ hydrants allow core-drilling to eliminate costly rework to damaged walls
- Use Z1320XL-EZ with hydrant box designed to fit one modular brick space for a time saving installation

### Commercial (Non-freeze)

Z1320XL Encased Wall Hydrant

Z1320XL-EZ Encased Wall Hydrant

Z1321XL Wall Hydrant

Z1322XL-EZ Encased Wall Hydrant

Z1360XL Encased Ground Hydrant

Z1388 Roof Hydrant

Z1395XL Yard Hydrant