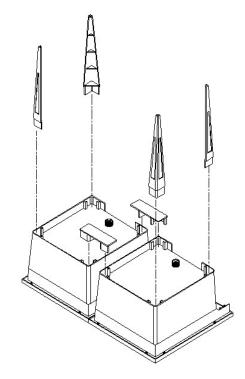

Insert the metal connector brackets into the leg slots as shown. Tap gently with a hammer if the fit is tight. Insert the four legs in the four remaining leg slots.