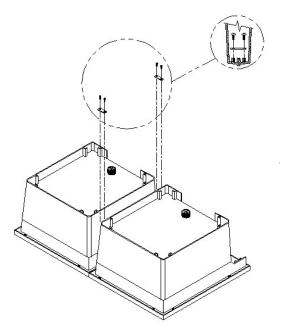

and four legs.

Lay the two basins side by side on the floor so they are upside down and facing the same direction.

**MS-2623** 

Attach the plastic connector to the four towel bar lugs on the underside of the sinks using the four screws provided.

Insert the metal connector brackets into the leg slots as shown. Tap gently with a hammer if the fit is tight. Insert the four legs in the four remaining leg slots.