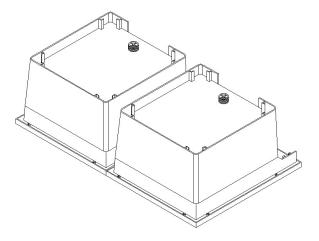

## DUAL BOWL LAUNDRY TUB ASSEMBLY INSTRUCTIONS

Dimensional data (inches and [mm]) are subject to manufacturing tolerances and change without notice. Installation kit contains one plastic connector, two metal connector brackets, four #8 x 5/8" button-head screws

and four legs.

Lay the two basins side by side on the floor so they are upside down and facing the same direction.

**MS-2623** 

Attach the plastic connector to the four towel bar lugs on the underside of the sinks using the four screws provided.