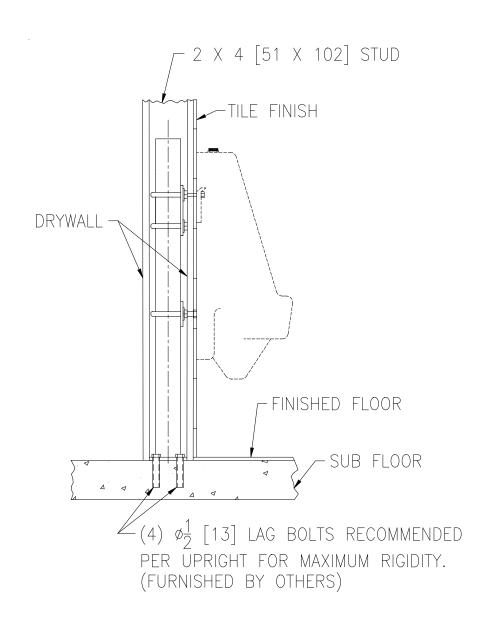

## **WALL URINAL SUPPORT SYSTEM**

Installed in 2 [51] x 4 [102] stud wall, offers fixture support independent of wall. The system is lagged to the floor as shown. Standard hardware furnished for wall thickness (front of plate to finished wall) up to 4-3/4 [121], and minimum space requirements for system are 3-3/8 [86].