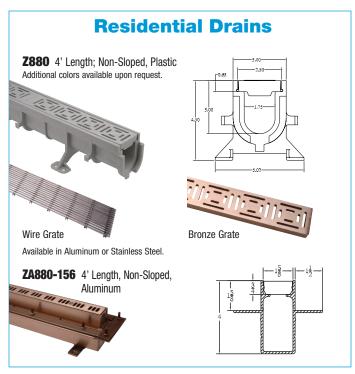

## **Features and Benefits:**

- Easy to install Prom Deck drains with rotatable frames are ideal for use with paver systems, have decorative grating options, and are ADA/heel proof compliant.
- Z880 trench drain system's mechanical interlocking connections save labor up to 75% and are available in 5 standard colors.
- Perma-Trench® pre-sloped systems with radiused bottom offer several grating options and are available in longer, light weight sections - saving installation time.
- Install high volume drainage faster with the Hi-Cap® Slotted Drainage System's lightweight sections - integral mechanical joint connections and built in rebar support for ease of leveling during installation.