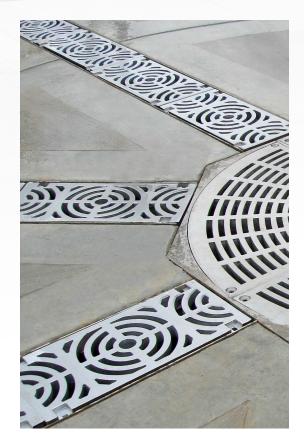

## Specified Decorative Systems

Zurn Specified Decorative Systems offer a sleek, stylish look to your swimming pool, resort, water park and residential drainage applications. Systems are available from ¼" to 21" wide, with several grating options to meet your needs. Spec Dec systems are perfect for applications where drainage functionality compliments your surroundings.

## **Features and Benefits:**

- Easy to install Prom Deck drains with rotatable frames are ideal for use with paver systems, have decorative grating options, and are ADA/heel proof compliant.
- Z880 trench drain system's mechanical interlocking connections save labor up to 75% and are available in 5 standard colors.
- Perma-Trench® pre-sloped systems with radiused bottom offer several grating options and are available in longer, light weight sections - saving installation time.
- Install high volume drainage faster with the Hi-Cap® Slotted Drainage System's lightweight sections - integral mechanical joint connections and built in rebar support for ease of leveling during installation.