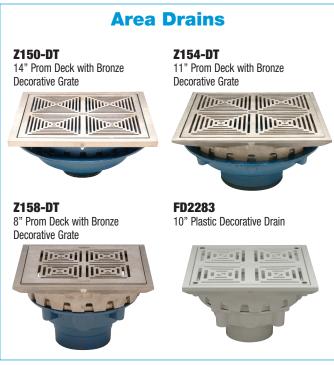

## **Features and Benefits:**

- Easy to install Prom Deck drains with rotatable frames are ideal for use with paver systems, have decorative grating options, and are ADA/heel proof compliant.
- Z880 trench drain system's mechanical interlocking connections save labor up to 75% and are available in 5 standard colors.
- Perma-Trench® pre-sloped systems with radiused bottom offer several grating options and are available in longer, light weight sections - saving installation time.
- Install high volume drainage faster with the Hi-Cap® Slotted Drainage System's lightweight sections - integral mechanical joint connections and built in rebar support for ease of leveling during installation.