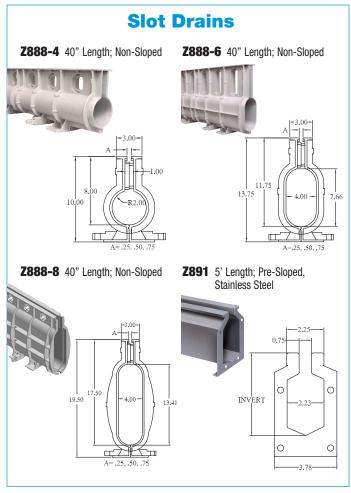

gs.

## **Features and Benefits:**

- Easy to install Prom Deck drains with rotatable frames are ideal for use with paver systems, have decorative grating options, and are ADA/heel proof compliant.
- Z880 trench drain system's mechanical interlocking connections save labor up to 75% and are available in 5 standard colors.
- Perma-Trench® pre-sloped systems with radiused bottom offer several grating options and are available in longer, light weight sections - saving installation time.
- Install high volume drainage faster with the Hi-Cap® Slotted Drainage System's lightweight sections - integral mechanical joint connections and built in rebar support for ease of leveling during installation.



Swimming Pools Resorts Residences Water Parks



## **ZURN**. Spec·Dec® Drainage Products