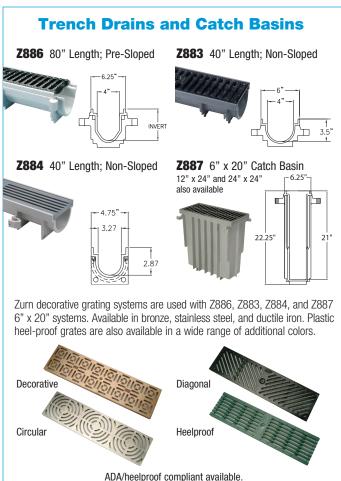

## **Features and Benefits:**

- Easy to install Prom Deck drains with rotatable frames are ideal for use with paver systems, have decorative grating options, and are ADA/heel proof compliant.
- Z880 trench drain system's mechanical interlocking connections save labor up to 75% and are available in 5 standard colors.
- Perma-Trench® pre-sloped systems with radiused bottom offer several grating options and are available in longer, light weight sections - saving installation time.
- Install high volume drainage faster with the Hi-Cap® Slotted Drainage System's lightweight sections - integral mechanical joint connections and built in rebar support for ease of leveling during installation.