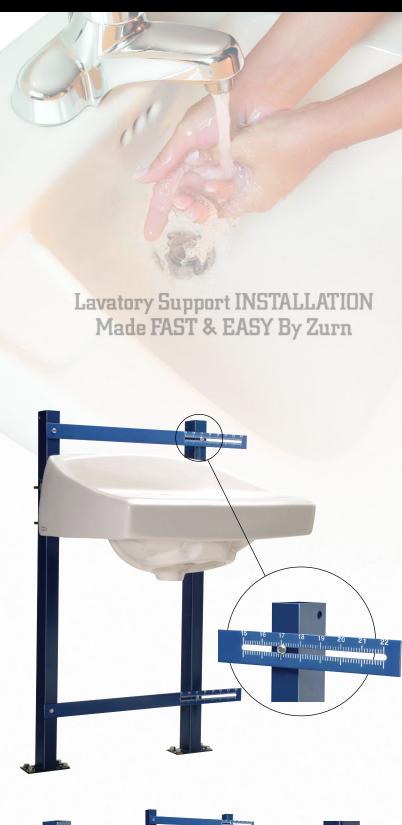

# Z1231-EZ Easy-Set Lavatory Support Carrier

# **Advantages Include:**

- Upright supports, support headers and horizontal adjusting bars pre-assembled – Labor Savings
- Scale provided on adjusting bars to set centerline dimensions – Labor Savings
- Foot same width as upright Narrow Wall
- Adjustable, non-welded construction allows for flexibility to meet jobsite conditions – Versatility
- Adjusting arm sleeves, arms and arm hardware pre-assembled – Labor Savings
- Prepackaged carriers ensures no missing parts
- Zurn Specification Drainage Products comply with all ANSI Standards and are designed to reduce installation time and provide superior performance