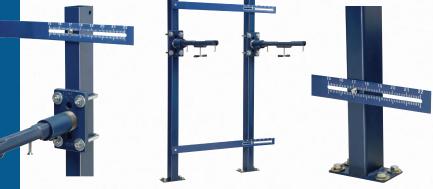

# Z1231-EZ Easy-Set Lavatory Support Carrier

# **Advantages Include:**

- Upright supports, support headers and horizontal adjusting bars pre-assembled – Labor Savings
- Scale provided on adjusting bars to set centerline dimensions – Labor Savings
- Foot same width as upright Narrow Wall
- Adjustable, non-welded construction allows for flexibility to meet jobsite conditions – Versatility
- Adjusting arm sleeves, arms and arm hardware pre-assembled – Labor Savings
- Prepackaged carriers ensures no missing parts
- Zurn Specification Drainage Products comply with all ANSI Standards and are designed to reduce installation time and provide superior performance