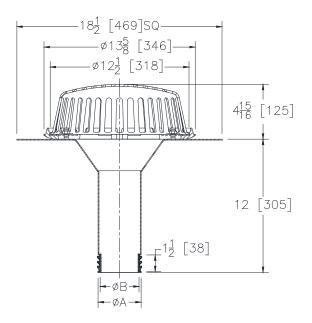

TAG

Design and Dimensional Data (inches and [mm]) are Subject to Manufacturing Tolerances and Change Without Notice

| Product    | Pipe Size       | A           | В           | Dome Open Area<br>Sq. In. [cm] |
|------------|-----------------|-------------|-------------|--------------------------------|
| RD2150-SS3 | 3 [76] Push-in  | 2-7/8 [73]  | 2-1/2 [64]  | -<br>103 [665]<br>-            |
| RD2150-SS4 | 4 [102] Push-in | 3-7/8 [98]  | 3-1/2 [89]  |                                |
| RD2150-SS5 | 5 [127] Push-in | 4-7/8 [124] | 4-1/2 [114] |                                |
| RD2150-SS6 | 6 [152] Push-in | 5-7/8 [149] | 5-1/2 [140] |                                |