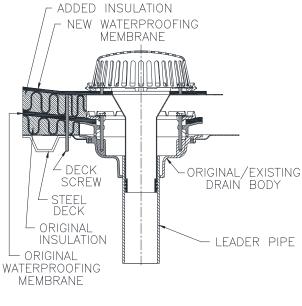

## Options: -AL

-FS

Aluminum Dome Strainer

Flat Sump Roof Drain Body

-VP Vandel Proof Screws for Dome

The RD2150 is installed inside of an existing drain. The drain is used where re-roofing is done over existing roofing, as well as total roof replacement renovation applications. The original roof drain need not be disturbed and the new drain is installed by insertion into the leader pipe. The neoprene gasket with one-way gripping ribs holds the drain in place. Once installed, the drain is held securely in place and sealed to the pipe, preventing possible leakage. Installation shows new insulation and membrane applied to roof. Note: Tie-down slots for fasteners are provided in the RD2150 flange. It is recommended these be utilized during construction to hold drain body firmly in place. Typical Installation