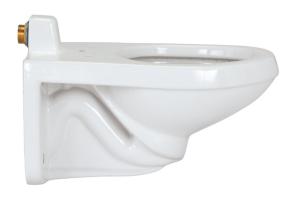

# HET CONCEALED, WALL HUNG ECOVANTAGE® FLUSH VALVE TOILET SYSTEM WITH ZURNSHIELD™ GLAZE

**Z5617-BWL** 

| _ |    | _ |
|---|----|---|
| П | ГΛ | c |
|   |    |   |

#### **ARCHITECTURAL & ENGINEERING SPECIFICATION**

Vitreous China, 1.1 gpf [4.2 Lpf] or greater high efficiency wall hung toilet with siphon jet flushing action, ZurnSHIELD™ ceramic glaze and elongated front rim with 1-1/2" [39mm] back spud connection. High efficiency toilet is designed to exceed industry standards with flush volumes of 1.1 gallons per flush or higher.

## **PRODUCT FEATURES**

- Zurn High Efficiency Toilets and paired performance flush valve systems are designed to exceed industry standards, while using as little as 1.1 gallons of water per flush
- Universal high efficiency toilet can be specified with 1.28 gpf [4.8Lpf],
   1.6 gpf [6.0 Lpf] or dual flush valves
- Vitreous china
- ZurnSHIELD<sup>™</sup> ceramic glaze creates a permanent surface that protects the
  fixture by inhibiting the growth of stain and odor causing mold, mildew,
  and bacteria, thus reducing the amount of time, chemicals and water to
  clean the bowl
- · Backspud/Concealed flush valve system
- Elongated front rim
- 2-1/8" [54mm] fully glazed trapway
- High efficiency siphon jet flush action
- · Shipping Weight: 50 lbs