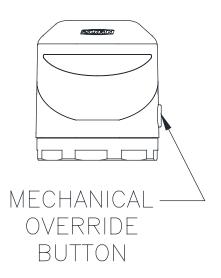

#### **PRODUCT FEATURES**

- Zurn's TPE diaphragm Clog-resistant bypass Chloramine resistant
- Actuator
   Electronic automatic sensor
   Gear-driven ceramic cartridge
- True Mechanical Override Button
- · Chloramine-resistant internal seals
- Universal mounting kit supplied with threaded ring for Zurn and alternative manufacturers diaphragm valves
- Operating Pressure
   25 psi (running) 80 psi (static)
   Higher running pressure may be required for some fixtures. Consult fixture manufacturer for details.