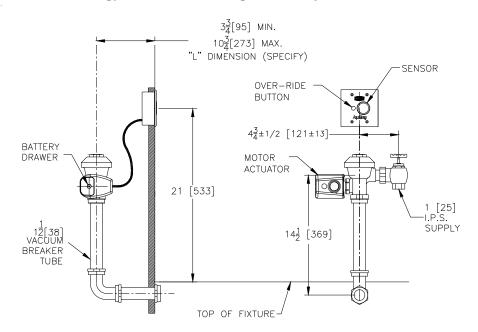

## **ENGINEERING SPECIFICATIONS**

Concealed, quiet diaphragm-type, rough brass flushometer valve.

- Zurn's AquaVantage® TPE diaphragm
  - Clog Resistant by-pass Chloramine resistant

  - Dual seal
- Proprietary DR resistant low lead brass alloy
- Sensor Module
  - Chrome Plated Metal Cover
  - ADA compliant
  - 6 VDC Motor Actuator
  - **Battery Powered**
  - Override Button
- Control Stop
  - Internal siphon-guard protection
  - Vandal resistant stop cap
  - Sweat solder kit
  - Cast wall flange with set screw
- > Vacuum Breaker
  - High back pressure
  - One piece hex coupling nut
- Internal seals
  - Chloramine resistant
- Adjustable tailpiece
- Spud coupling and flange for top spud connection