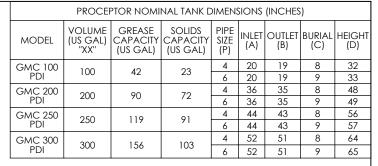

## NOTES:

1. FOR GRAVITY APPLICATIONS ONLY.
2. ALL PROCEPTOR® UNITS ARE MANUFACTURED WITH

FIBERGLASS REINFORCED PLASTICS. PHYSICAL CHARACTERISTICS AND THICKNESS: POLYESTER RESIN AND E GLASS

MINIMUM THICKNESS 1/4" WALL AND 3/8" TOP AND BOTTOM BOWLS 3. ALL PROCEPTOR® UNITS ARE TO BE INSTALLED IN ACCORDANCE

WITH THE MANUFACTURERS INSTALLATION INSTRUCTION.

4. STANDARD PIPE STUBS ARE PVC MATERIAL

(SCHEDULE 40 ADAPTORS ADDED FOR ALL PROJECTS IN USA).

5. GMC/OMC/SMC 50 - 300 UNITS COME STANDARD WITH 4" INLET AND OUTLET (OTHER CUSTOM SIZES AVAILABLE AT EXTRA CHARGE).

6. EXTENSION COLLAR TO BE ORDERED TO MEET FINISHED GRADE,

CUT ON SITE FOR FINAL ADJUSTMENT AND CAULKED WITH SIKAFLEX BY CONTRACTOR FOR WATERTIGHT SEAL.

7. COVERS AVAILABLE FOR H20 TRAFFIC LOADING.

PEDESTRIAN LOADING OR ABOVE GROUND INSTALLATION. 8. CONSULT GREEN TURTLE THEOR OTHER SIZES.

9. LIFETIME WARRANTY AGAINST LEAKS, AND STRUCTURAL FAILURE.

CONSULT LOCAL AUTHORITIES FOR MINIMUM SIZE OF SEPARATORS

 $\mathit{Proceptor}^{\mathbb{R}}$ 

ZURN GREEN TURTLE

TYPE A

1133 PSI

90% 6 FT

PROCEPTOR MODEL NUMBER: PDI G-101 and ASME A112.14.3 STANDARDS: LIQUID CAPACITY (WORKING VOLUME):
RATED FLOW: