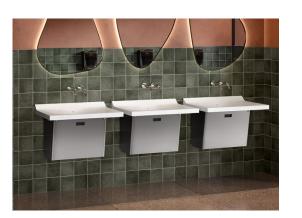

# Sundara Reef

Sundara Reef offers a timeless design for commercial restrooms with a wide opening, gently sweeping basin, lowprofile slot drain and a broad rear deck for placing personal items.

### Style...

Reef's large basin provides sleek styling for handwashing, providing users with a more hygienic and elegant restroom experience.

### And Space

Our multi-basin units combine seamless designs with individual basin configurations. This gives users the space they want while maintaining a timeless, clean aesthetic.

Pairs well with Camaya, Fulmer and Serio Series faucets and soap dispensers.