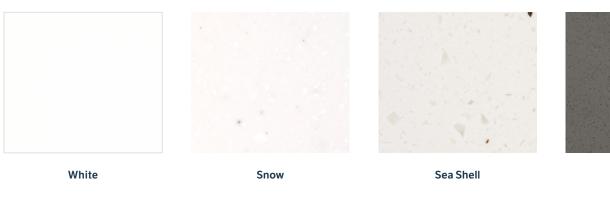

# Counter Couture

The Sundara handwashing system sustains its good looks with a solid surface material that is scratch- and stain-resistant. Choose from seven stylish colors to design a look that's uniquely yours (or theirs).

Alluvium