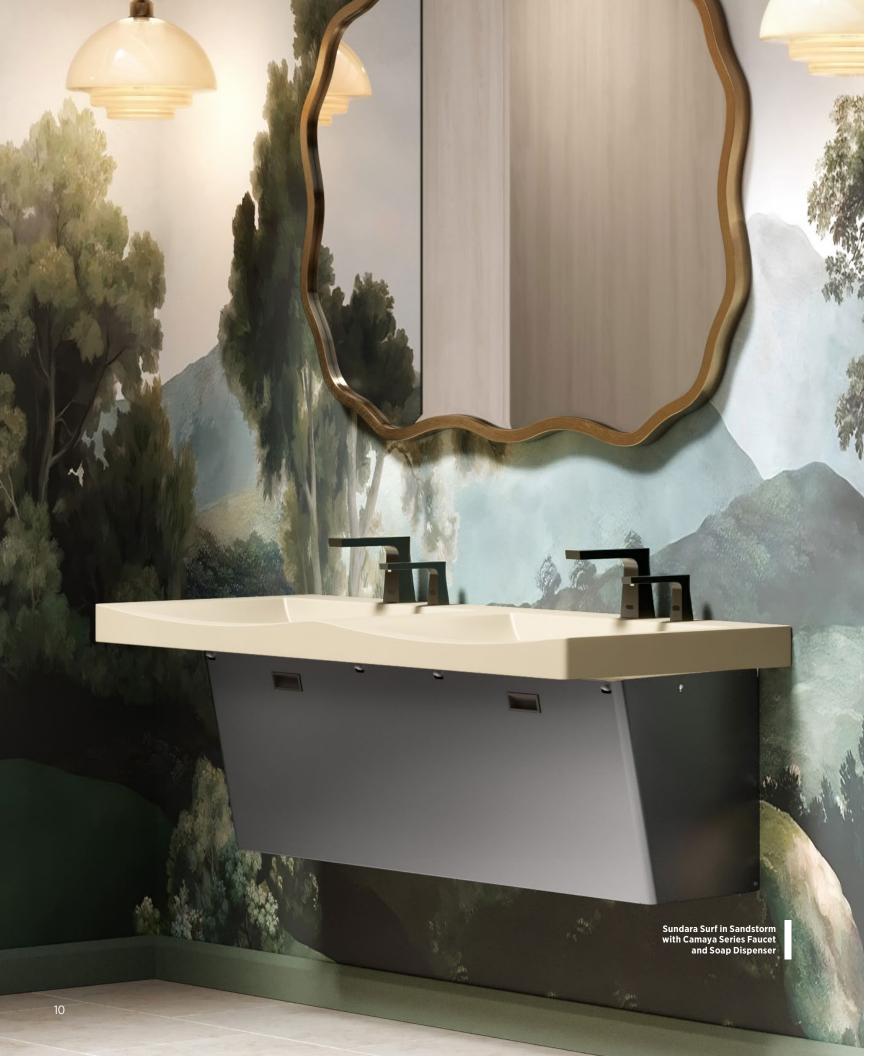

# Sundara Surf

Bold, yet effortless, Surf takes on restroom design with sloping lines and a wide basin. This collection gives users personal space and offers harmonious lines that complement any restroom design.

### Know Function...

The angled sloping basin provides a modern, user friendly appeal for a positive user experience.

Our multi-basin units combine seamless designs with individual basin configurations. This gives users the space they want while maintaining a timeless, clean aesthetic.

Pairs well with Camaya and Serio Series faucets and soap dispensers.

Z5004.01

Z5004.02

Z5004.03

Alluvium Sand Storm Highcliffe