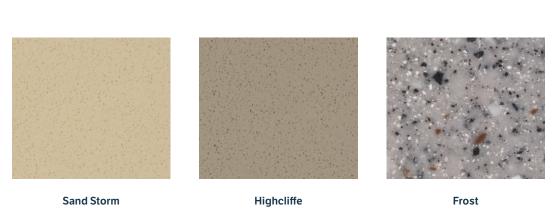

Z5001.01

Z5001.02

Z5001.03

Alluvium Sand Storm Highcliffe

Pairs well with Camaya and Serio Series faucets and soap dispensers.

Z5004.01

Z5004.02

Z5004.03

Alluvium Sand Storm Highcliffe

Z5005.03

Z5005.02

Alluvium Sand Storm Highcliffe

Z5006.02

Z5006.03

Alluvium Sand Storm Highcliffe

Z5003.01

Z5003.02

Z5003.03

Alluvium Sand Storm Highcliffe

17

# Counter Couture

The Sundara handwashing system sustains its good looks with a solid surface material that is scratch- and stain-resistant. Choose from seven stylish colors to design a look that's uniquely yours (or theirs).

Alluvium