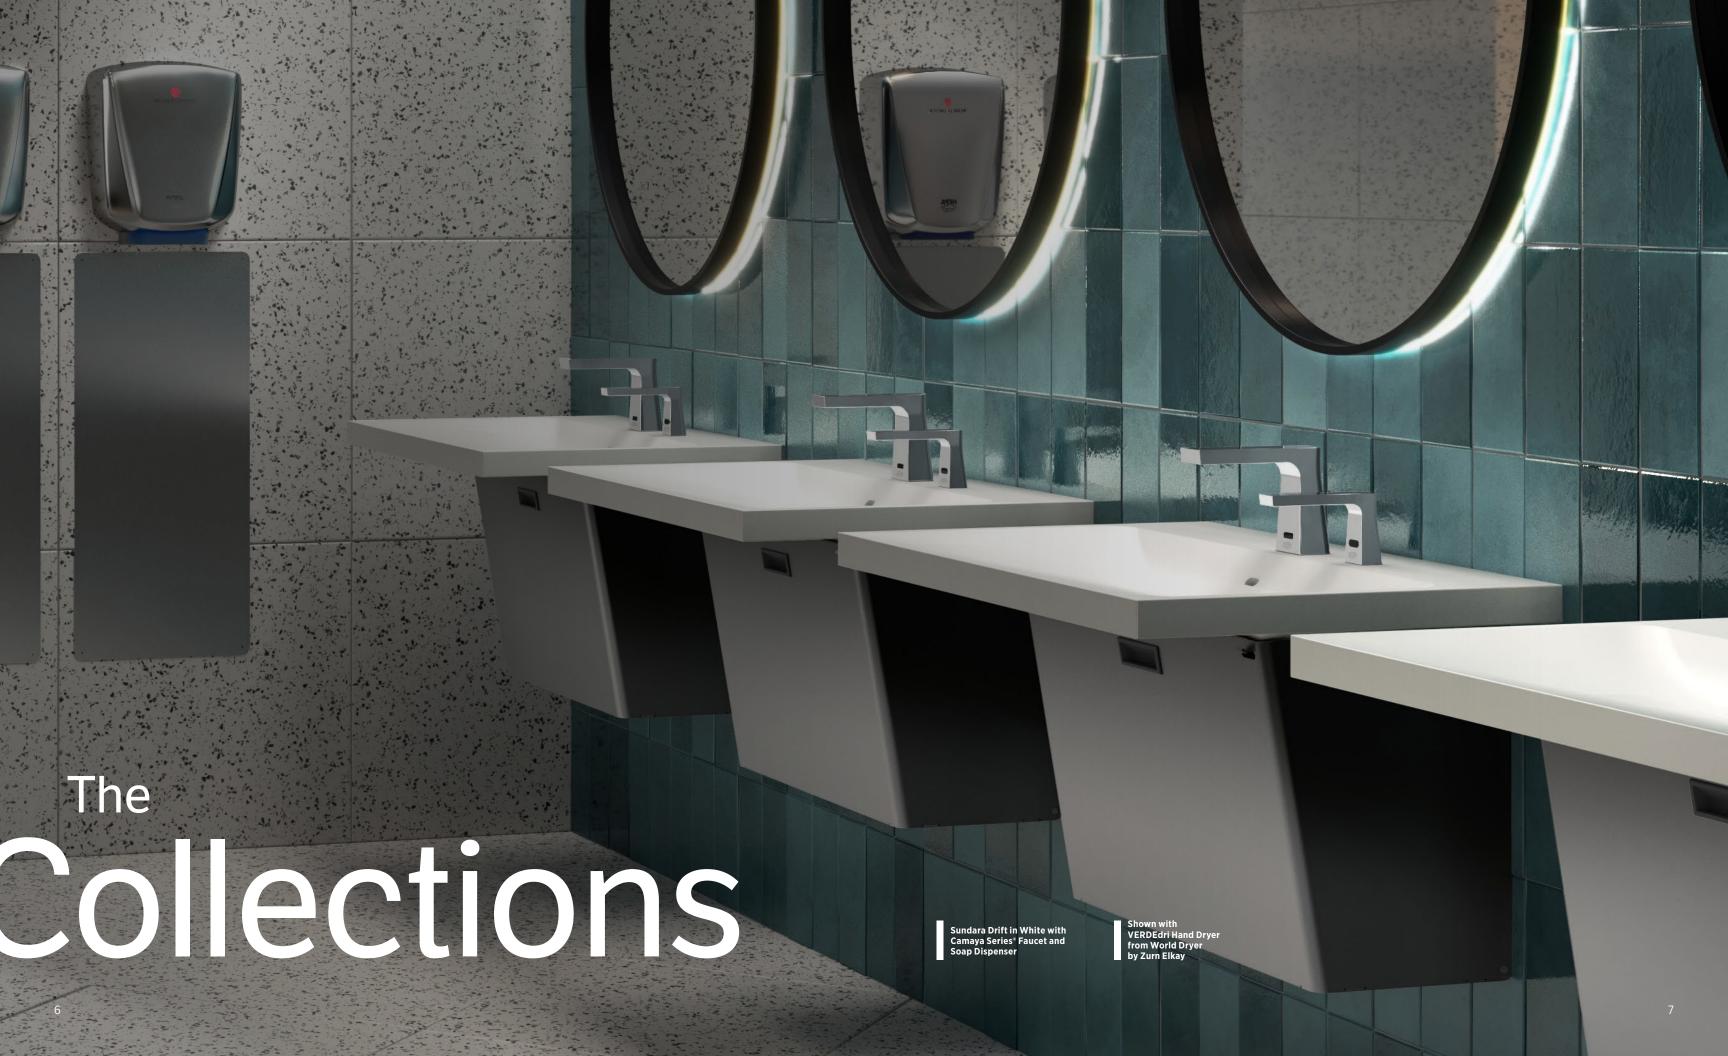

# Sundara Drift

Refining the approach to handwashing, Sundara Drift introduces an organic, minimalist design with a sweeping basin, low-profile slot drain and seamless transition to an integrated backsplash.

### Intuitive...

Drift's gently curving, low-profile design is smooth and functional, with integral overflows and a gradually rising backsplash to contain water.

### In Motion

Multi-basin configurations flow softly from one basin to the next, evoking a gently rolling wave while still maintaining the personal space that users desire.

Pairs well with Serio Series faucets and soap dispensers.