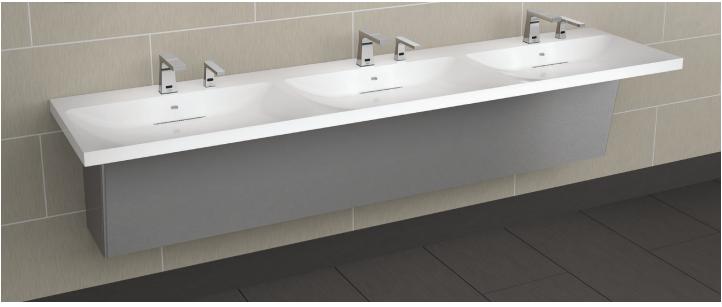

# Sundara Reef

Sundara Reef offers a timeless design for commercial restrooms with a wide opening, gently sweeping basin, lowprofile slot drain and a broad rear deck for placing personal items.

### Style...

Reef's large basin provides sleek styling for handwashing, providing users with a more hygienic and elegant restroom experience.

### And Space

Our multi-basin units combine seamless designs with individual basin configurations. This gives users the space they want while maintaining a timeless, clean aesthetic.

Pairs well with Camaya, Fulmer and Serio Series faucets and soap dispensers.