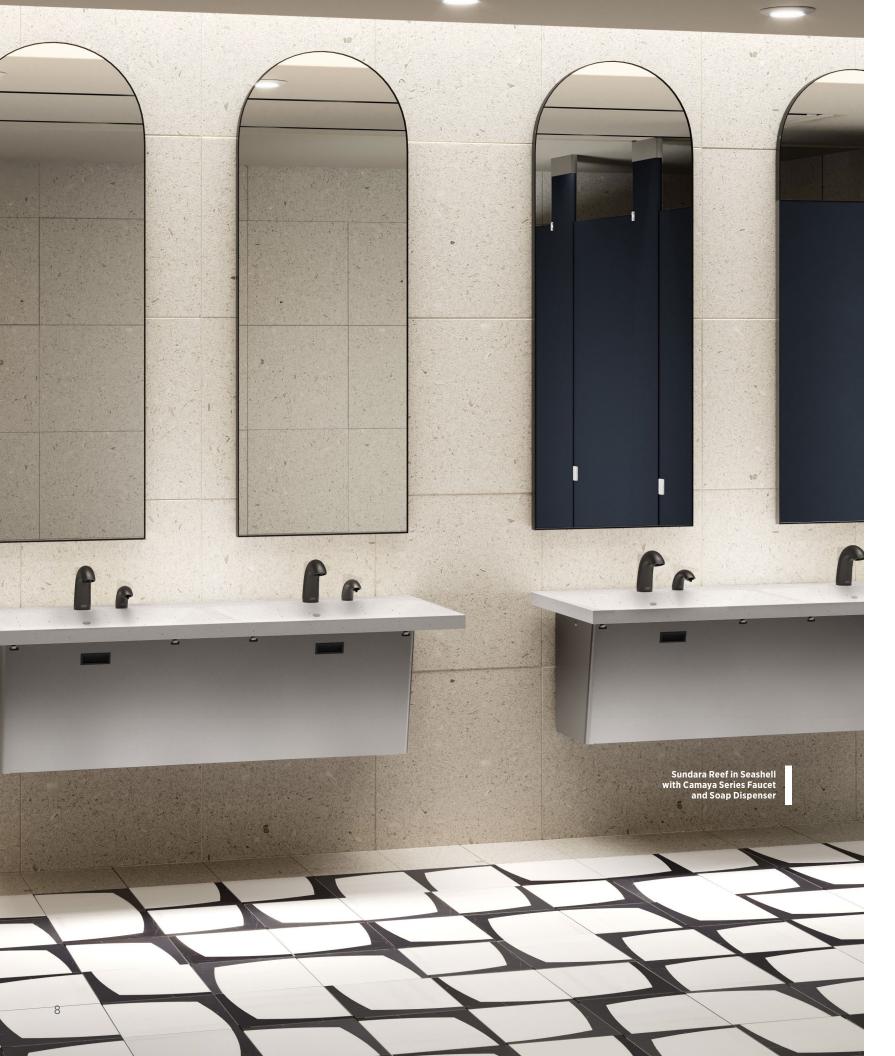

# Sundara Reef

Sundara Reef offers a timeless design for commercial restrooms with a wide opening, gently sweeping basin, lowprofile slot drain and a broad rear deck for placing personal items.

### Style...

Reef's large basin provides sleek styling for handwashing, providing users with a more hygienic and elegant restroom experience.

### And Space

Our multi-basin units combine seamless designs with individual basin configurations. This gives users the space they want while maintaining a timeless, clean aesthetic.

Pairs well with Camaya, Fulmer and Serio Series faucets and soap dispensers.