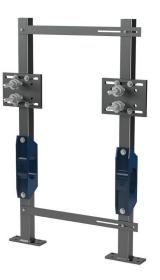

### PROVEN DURABILITY

Zurn's Z1240-EZR carrier is the unseen hero of the handwashing system, providing strength and stability that add to the beauty and longevity of your restroom design. Our carriers are built to last, providing unmatched durability and proven performance, reducing liability.

### PROVEN VERSATILITY

Sundara's wall mount installation and vandalresistant, stainless-steel shrouds can adapt to almost any application, from new construction or retrofit. The simple install process saves time and costs, while ensuring consistent performance.