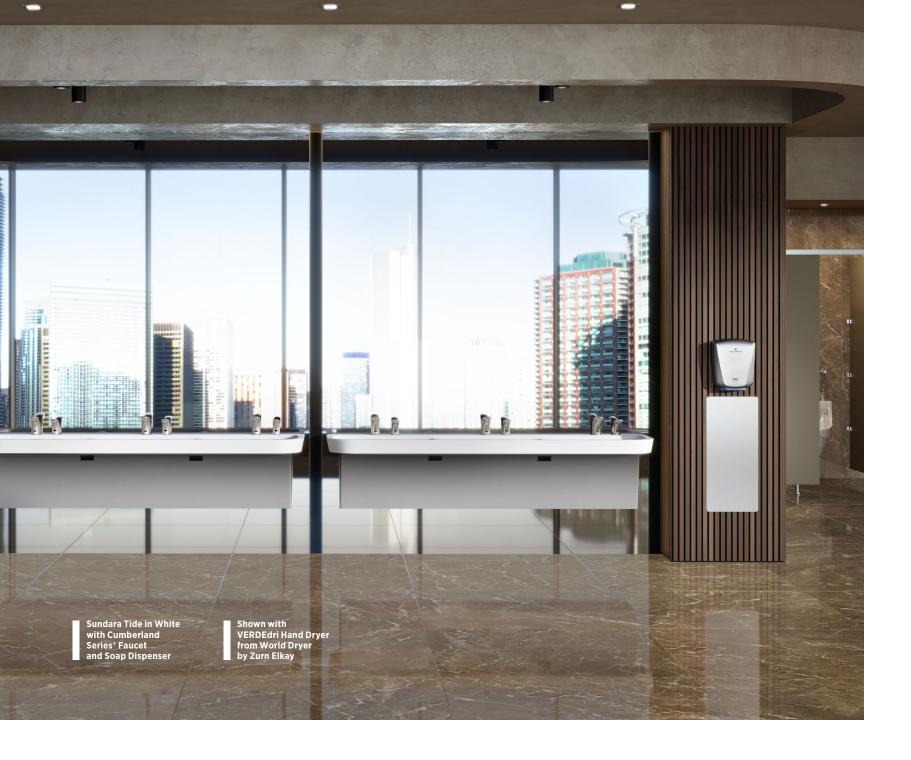

# Sundara Tide

Sundara Tide presents a modern design with a wide basin and smoothly rounded corners. The soft geometry with this collection is an excellent choice for educational environments.

### Minimal...

Tide's expansive basins evoke images of flowing water, while integral overflow and the paired performance of the sink and faucet keep the water contained within the bowl.

### Yet Intentional

The multi-basin design takes on a fluid feel while providing guests with generous space in a busy restroom.

Pairs well with Cumberland and Serio Series faucets and soap dispensers.

Z5006.01