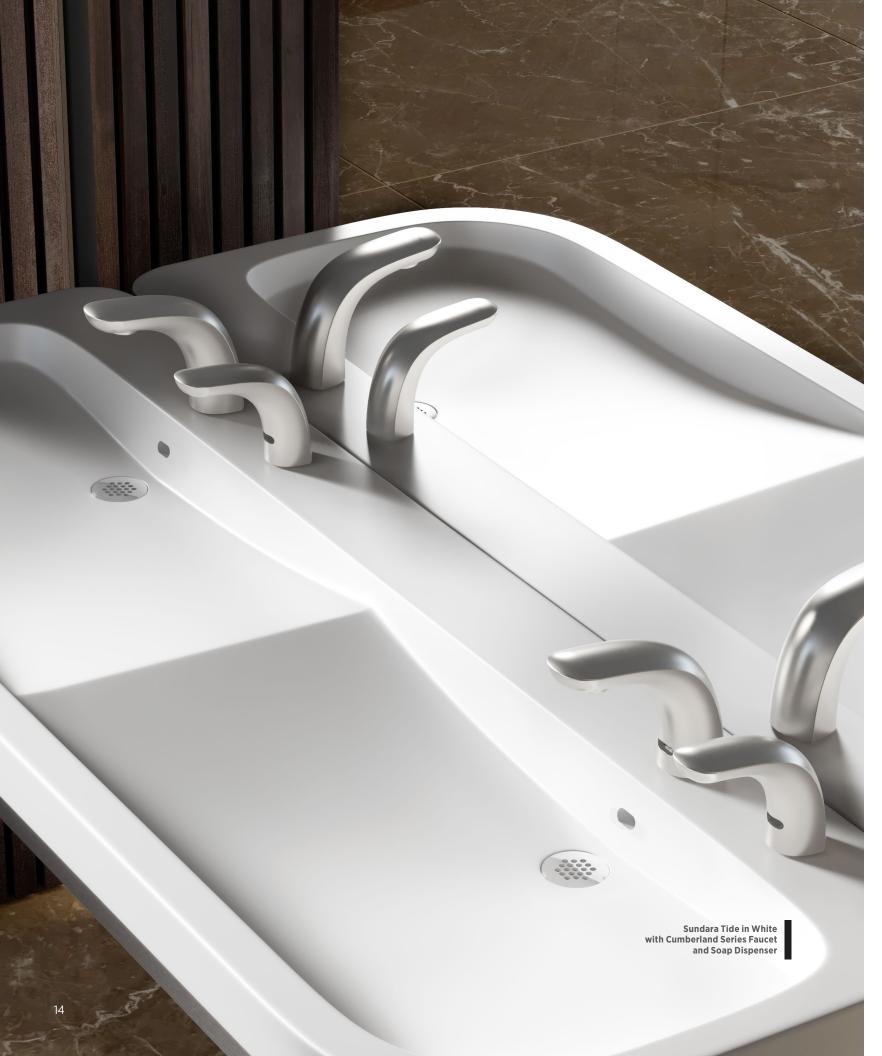

# Sundara Tide

Sundara Tide presents a modern design with a wide basin and smoothly rounded corners. The soft geometry with this collection is an excellent choice for educational environments.

### Minimal...

Tide's expansive basins evoke images of flowing water, while integral overflow and the paired performance of the sink and faucet keep the water contained within the bowl.

### Yet Intentional

The multi-basin design takes on a fluid feel while providing guests with generous space in a busy restroom.

Pairs well with Cumberland and Serio Series faucets and soap dispensers.

Z5006.01