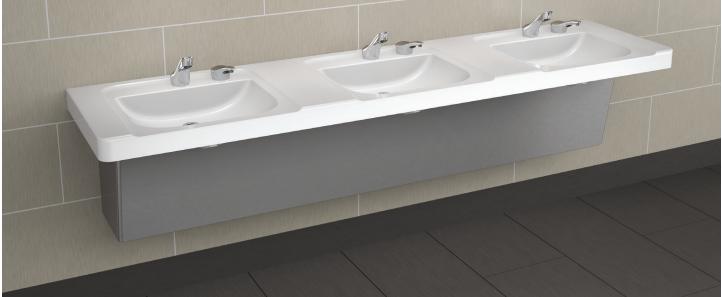

# Sundara Reef

Sundara Reef offers a timeless design for commercial restrooms with a wide opening, gently sweeping basin, lowprofile slot drain and a broad rear deck for placing personal items.

### Style...

Reef's large basin provides sleek styling for handwashing, providing users with a more hygienic and elegant restroom experience.

### And Space

Our multi-basin units combine seamless designs with individual basin configurations. This gives users the space they want while maintaining a timeless, clean aesthetic.

Pairs well with Camaya, Fulmer and Serio Series faucets and soap dispensers.