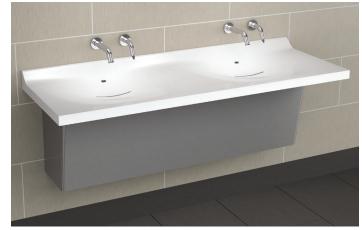

### PROVEN DURABILITY

Zurn's Z1240-EZR carrier is the unseen hero of the handwashing system, providing strength and stability that add to the beauty and longevity of your restroom design. Our carriers are built to last, providing unmatched durability and proven performance, reducing liability.

### PROVEN VERSATILITY

Sundara's wall mount installation and vandalresistant, stainless-steel shrouds can adapt to almost any application, from new construction or retrofit. The simple install process saves time and costs, while ensuring consistent performance.