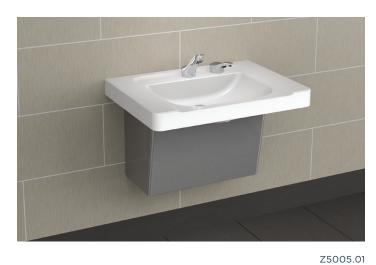

# Sundara Inlet

Sundara Inlet connects industrial style with stylish substance. Water stays contained within the deep-set basin for a pleasant user experience and easy maintenance.

### Unobstructed...

The spacious single configuration and wall-mount design present guests with the gift of more elbow room.

### Uncluttered

The multi-basin configuration gives users their personal space, and the deep sweeping lines whisk water into the bowl instead of on the counter.

Pairs well with Camaya and Serio Series faucets and soap dispensers.