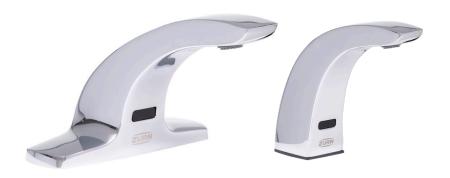

### AquaSense® Collection

Helps to create a touch-free experience for guests in any restroom design with these AquaSense EZ Gear faucets. Available in multiple flow rates and power configurations. Complementary wall-mounted soap dispenser is available in liquid or foam.

AquaSense 4 in. Base Sensor Faucet With Gear-**Driven Ceramic Cartridge** 

ZG6913

AquaSense Sensor Faucet With Gear-Driven Ceramic Cartridge

**Finish** Offerings