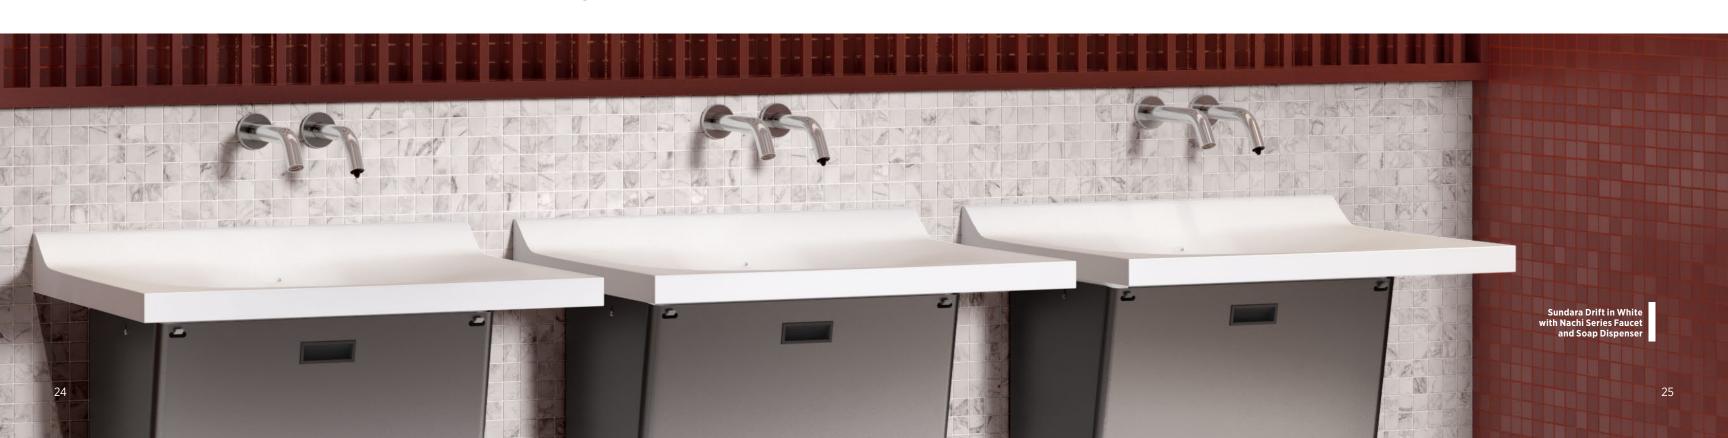

# Sundara Drift

Refining the approach to handwashing, Sundara Drift introduces an organic, minimalist design with a sweeping basin, low-profile slot drain and seamless transition to an integrated backsplash.

### Intuitive...

Drift's gently curving, low-profile design is smooth and functional, with integral overflows and a gradually rising backsplash to contain water.

### In Motion

Multi-basin configurations flow softly from one basin to the next, evoking a gently rolling wave while still maintaining the personal space that users desire.

Pairs well with Serio Series faucets and soap dispensers.

### Nachi Series

The Nachi collection's wall-mount design commands the space with its simple and sleek form.

Pairs best with Drift solid surface units.

Z6957-XL

Nachi Series Sensor Faucet

Z6957-SD

Nachi Series Sensor Soap Dispenser