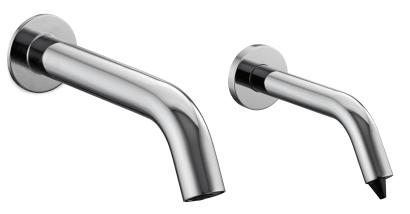

### Nachi Series

The Nachi collection's wall-mount design commands the space with its simple and sleek form.

Pairs best with Drift solid surface units.

Z6957-XL

Nachi Series Sensor Faucet

Z6957-SD

Nachi Series Sensor Soap Dispenser