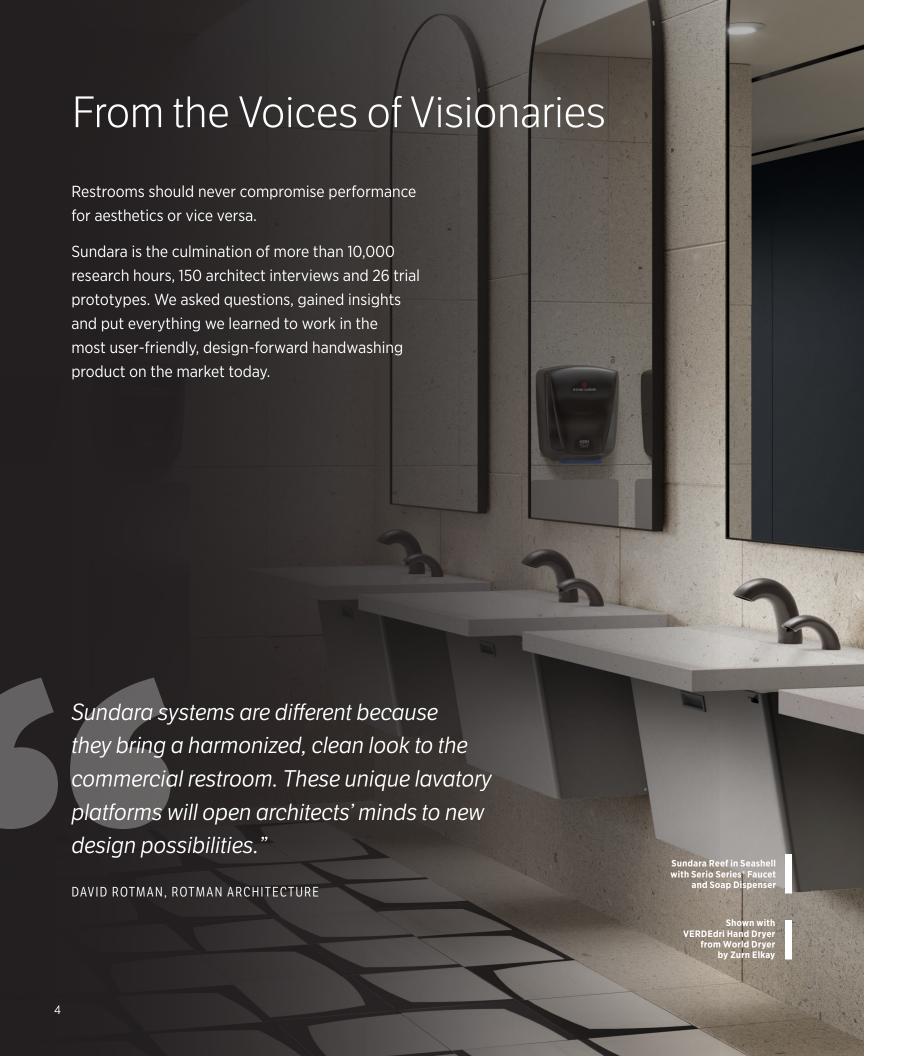

# REIMAGINE THE RESTROOM

We make sure that products that go together, work together. We've spent thousands of hours designing, engineering and testing our products to deliver optimal results. Sundara's low-profile basins and suggested paired faucets offer splash-free performance, helping to keep the restroom clean, more hygienic and looking great.

Bring your vision to life with basin and faucet combinations that fit your specific space in an environment that is often overlooked. Its modern lines, minimalistic drains, fashionable faucets, sophisticated soap dispensers and refined ergonomic features deliver attractive—yet functional—design statements.

# Sundara Reef

Sundara Reef offers a timeless design for commercial restrooms with a wide opening, gently sweeping basin, lowprofile slot drain and a broad rear deck for placing personal items.

### Style...

Reef's large basin provides sleek styling for handwashing, providing users with a more hygienic and elegant restroom experience.

### And Space

Our multi-basin units combine seamless designs with individual basin configurations. This gives users the space they want while maintaining a timeless, clean aesthetic.

Pairs well with Camaya, Fulmer and Serio Series faucets and soap dispensers.