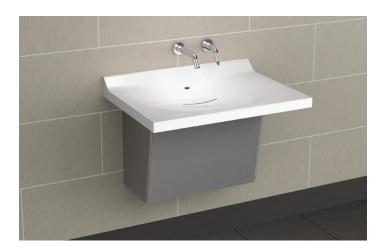

### PROVEN DURABILITY

Zurn's Z1240-EZR carrier is the unseen hero of the handwashing system, providing strength and stability that add to the beauty and longevity of your restroom design. Our carriers are built to last, providing unmatched durability and proven performance, reducing liability.

### PROVEN VERSATILITY

Sundara's wall mount installation and vandalresistant, stainless-steel shrouds can adapt to almost any application, from new construction or retrofit. The simple install process saves time and costs, while ensuring consistent performance.