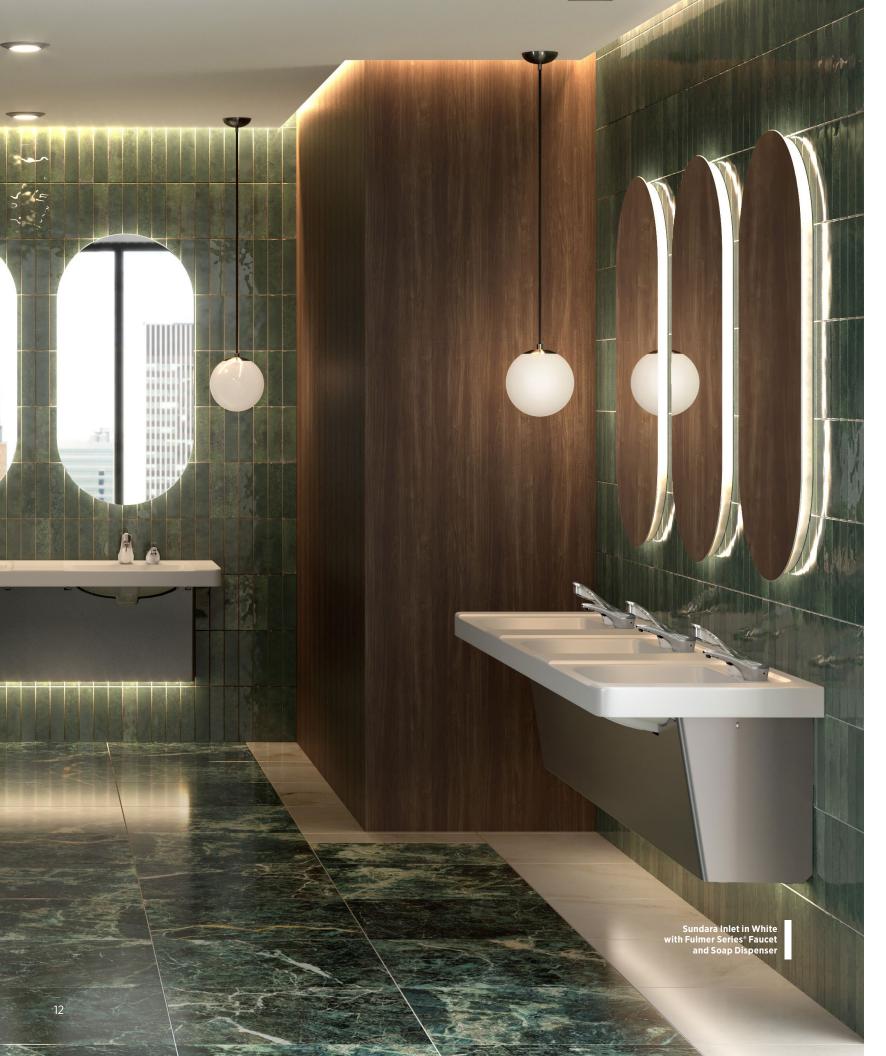

# Sundara Inlet

Sundara Inlet connects industrial style with stylish substance. Water stays contained within the deep-set basin for a pleasant user experience and easy maintenance.

### Unobstructed...

The spacious single configuration and wall-mount design present guests with the gift of more elbow room.

### Uncluttered

The multi-basin configuration gives users their personal space, and the deep sweeping lines whisk water into the bowl instead of on the counter.

Pairs well with Camaya and Serio Series faucets and soap dispensers.

Pairs well with Reef and Inlet solid surface units.