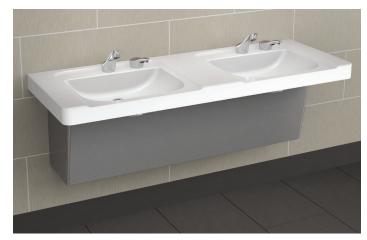

# Sundara Reef

Sundara Reef offers a timeless design for commercial restrooms with a wide opening, gently sweeping basin, lowprofile slot drain and a broad rear deck for placing personal items.

### Style...

Reef's large basin provides sleek styling for handwashing, providing users with a more hygienic and elegant restroom experience.

### And Space

Our multi-basin units combine seamless designs with individual basin configurations. This gives users the space they want while maintaining a timeless, clean aesthetic.

Pairs well with Camaya, Fulmer and Serio Series faucets and soap dispensers.