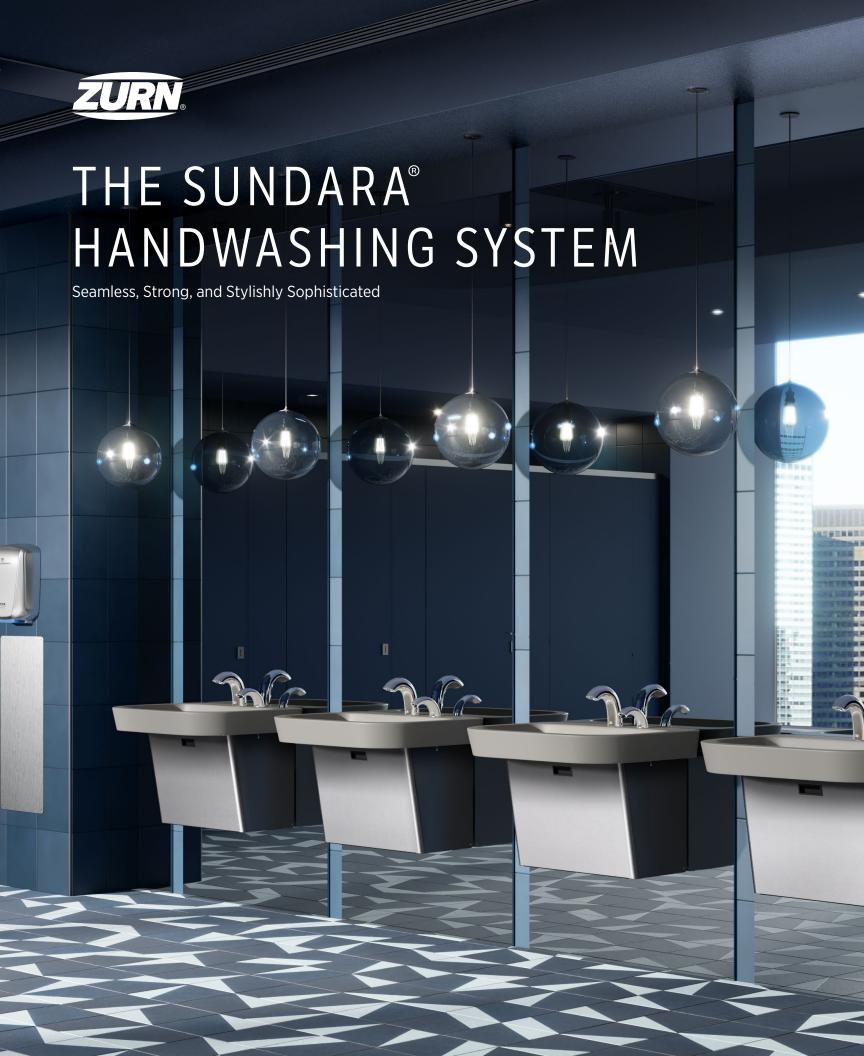

### **DEDICATION IN DESIGN**

Inspired by architects and brought to life through the ingenuity of industrial designers, Sundara® meaning *beautiful* in Sanskrit—offers a bold yet simplified approach to handwashing. After interviewing more than 150 architects...
We paired seamless countertops, basins, faucets, soap dispensers, shrouds and carriers for an innovative design approach that elevates the restroom experience with sophisticated style.

# A Single Source for Every Sundara

We design and manufacture all Zurn products to work together, seamlessly. From elegant countertops flowing into ergonomic basins, to curated faucets with matching soap dispensers, each Sundara component is engineered to fit perfectly, reducing installation time, increasing durability and lowering the total cost of ownership. With Sundara, you get the peace of mind that comes with high-quality components from a single-source manufacturer.