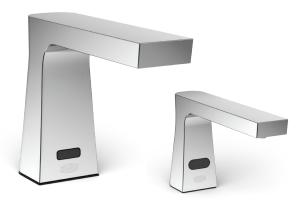

### AquaSense® Collection

Helps to create a touch-free experience for guests in any restroom design with these AquaSense EZ Gear faucets. Available in multiple flow rates and power configurations. Complementary wall-mounted soap dispenser is available in liquid or foam.

AquaSense 4 in. Base Sensor Faucet With Gear-**Driven Ceramic Cartridge** 

ZG6913

AquaSense Sensor Faucet With Gear-Driven Ceramic Cartridge

**Finish** Offerings