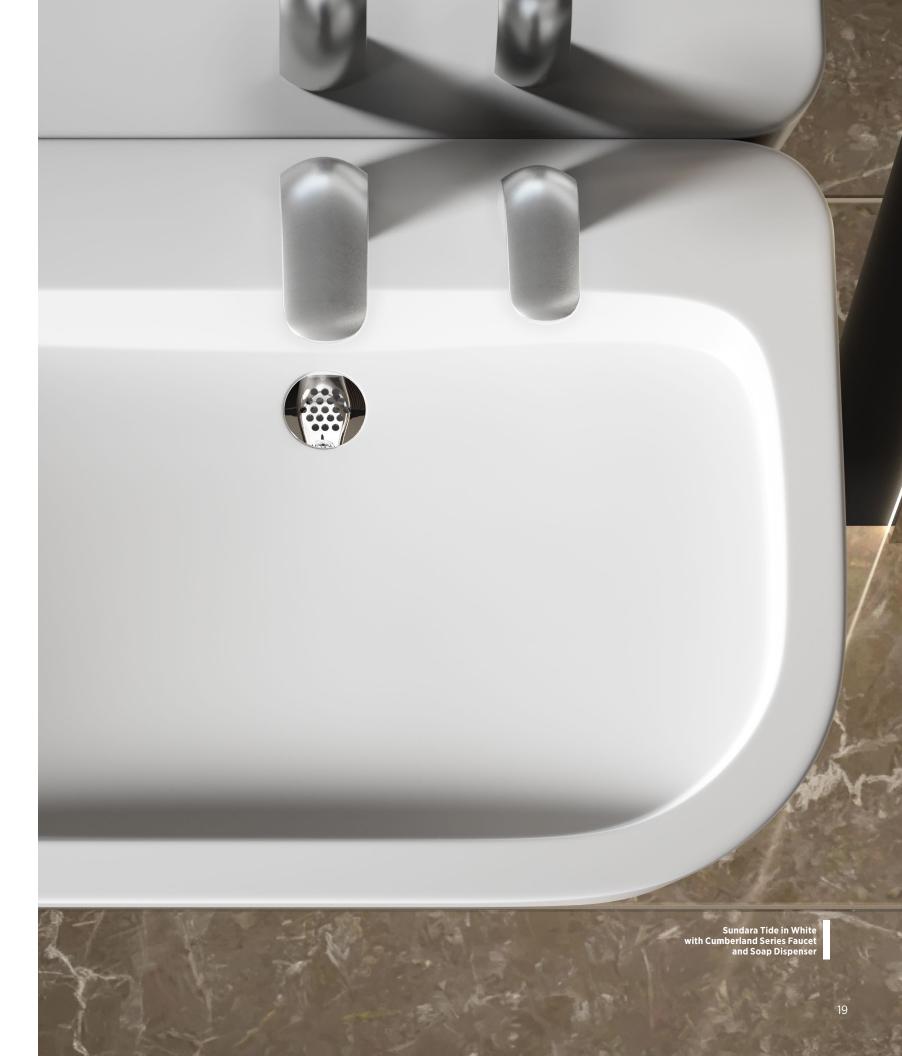

# Sundara Tide

Sundara Tide presents a modern design with a wide basin and smoothly rounded corners. The soft geometry with this collection is an excellent choice for educational environments.

### Minimal...

Tide's expansive basins evoke images of flowing water, while integral overflow and the paired performance of the sink and faucet keep the water contained within the bowl.

### Yet Intentional

The multi-basin design takes on a fluid feel while providing guests with generous space in a busy restroom.

Pairs well with Cumberland and Serio Series faucets and soap dispensers.

Z5006.01

Pairs well with Tide solid surface units.