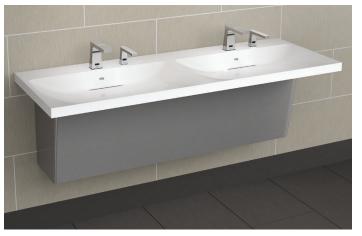

### And Space

Our multi-basin units combine seamless designs with individual basin configurations. This gives users the space they want while maintaining a timeless, clean aesthetic.

Pairs well with Camaya, Fulmer and Serio Series faucets and soap dispensers.

### Uncluttered

The multi-basin configuration gives users their personal space, and the deep sweeping lines whisk water into the bowl instead of on the counter.

Pairs well with Camaya and Serio Series faucets and soap dispensers.