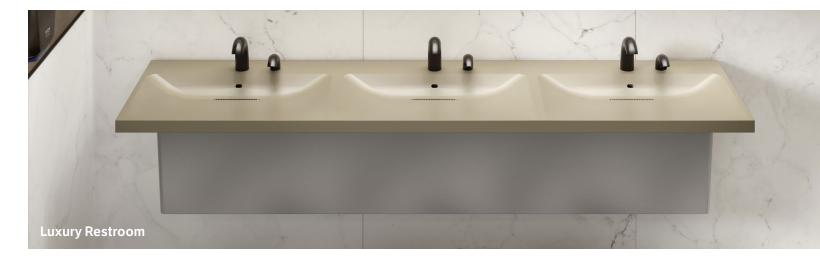

# Counter Couture

The Sundara handwashing system sustains its good looks with a solid surface material that is scratch- and stain-resistant. Choose from seven stylish colors to design a look that's uniquely yours (or theirs).

Alluvium