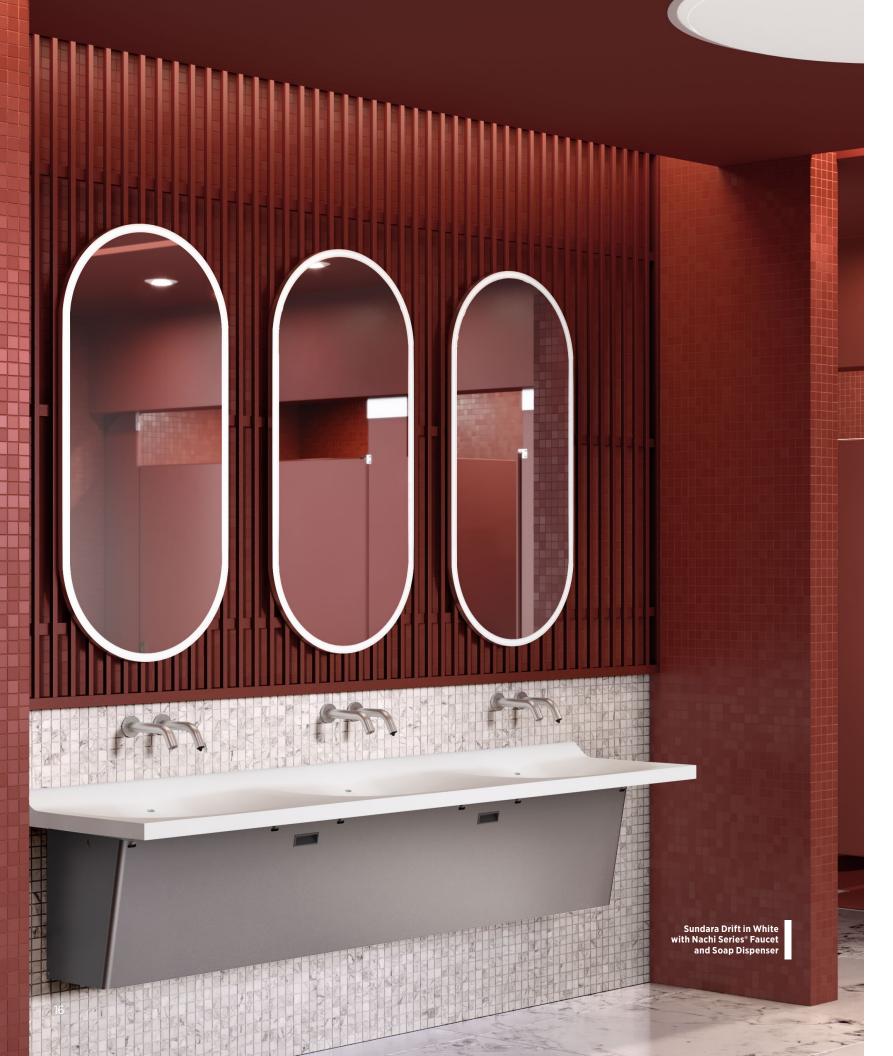

# Sundara Drift

Refining the approach to handwashing, Sundara Drift introduces an organic, minimalist design with a sweeping basin, low-profile slot drain and seamless transition to an integrated backsplash.

### Intuitive...

Drift's gently curving, low-profile design is smooth and functional, with integral overflows and a gradually rising backsplash to contain water.

### In Motion

Multi-basin configurations flow softly from one basin to the next, evoking a gently rolling wave while still maintaining the personal space that users desire.

Pairs well with Serio Series faucets and soap dispensers.

### Nachi Series

The Nachi collection's wall-mount design commands the space with its simple and sleek form.

Pairs best with Drift solid surface units.

Z6957-XL

Nachi Series Sensor Faucet

Z6957-SD

Nachi Series Sensor Soap Dispenser