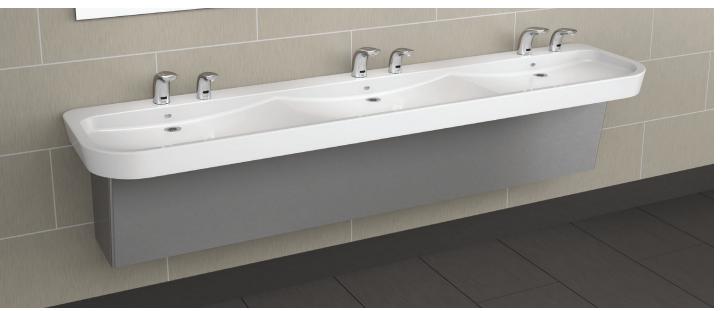

# Sundara Reef

Sundara Reef offers a timeless design for commercial restrooms with a wide opening, gently sweeping basin, lowprofile slot drain and a broad rear deck for placing personal items.

### Style...

Reef's large basin provides sleek styling for handwashing, providing users with a more hygienic and elegant restroom experience.

### And Space

Our multi-basin units combine seamless designs with individual basin configurations. This gives users the space they want while maintaining a timeless, clean aesthetic.

Pairs well with Camaya, Fulmer and Serio Series faucets and soap dispensers.