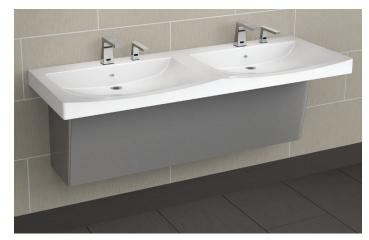

### And Space

Our multi-basin units combine seamless designs with individual basin configurations. This gives users the space they want while maintaining a timeless, clean aesthetic.

Pairs well with Camaya, Fulmer and Serio Series faucets and soap dispensers.

### Uncluttered

The multi-basin configuration gives users their personal space, and the deep sweeping lines whisk water into the bowl instead of on the counter.

Pairs well with Camaya and Serio Series faucets and soap dispensers.