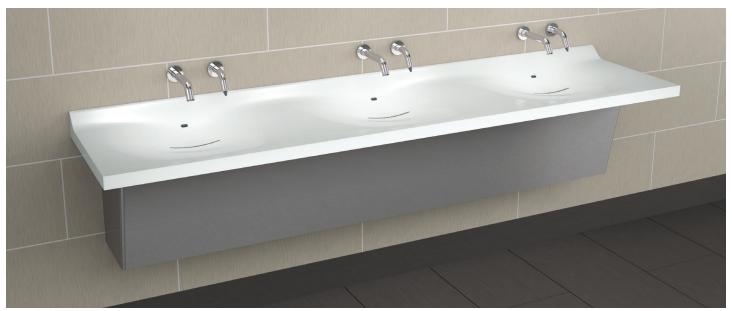

### PROVEN DURABILITY

Zurn's Z1240-EZR carrier is the unseen hero of the handwashing system, providing strength and stability that add to the beauty and longevity of your restroom design. Our carriers are built to last, providing unmatched durability and proven performance, reducing liability.

### PROVEN VERSATILITY

Sundara's wall mount installation and vandalresistant, stainless-steel shrouds can adapt to almost any application, from new construction or retrofit. The simple install process saves time and costs, while ensuring consistent performance.