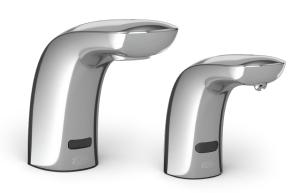

### Nachi Series

The Nachi collection's wall-mount design commands the space with its simple and sleek form.

Pairs best with Drift solid surface units.

Z6957-XL

Nachi Series Sensor Faucet

Z6957-SD

Nachi Series Sensor Soap Dispenser

Sensor Wall-Mount Hand Soap Dispenser

Z6900-SD-WM Z6900-SD-WM (Liquid) Z6900-FDS-WM (Foaming)

When we were first introduced to the Sundara handwashing system, we hadn't seen anything like it. We knew we wanted it for our restrooms without even realizing the full capabilities. The simplicity of what you see on the outside coupled with the robust hanger system you don't see are consistent with the quality and reputation of being a Zurn product."