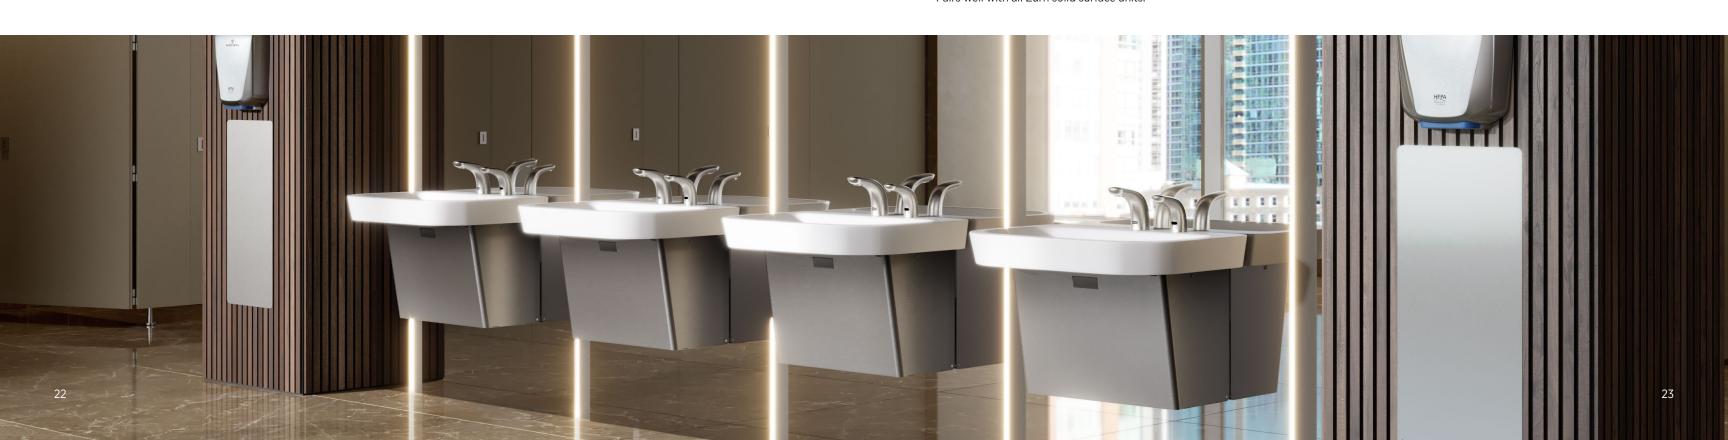

# REIMAGINE THE RESTROOM

We make sure that products that go together, work together. We've spent thousands of hours designing, engineering and testing our products to deliver optimal results. Sundara's low-profile basins and suggested paired faucets offer splash-free performance, helping to keep the restroom clean, more hygienic and looking great.

Bring your vision to life with basin and faucet combinations that fit your specific space in an environment that is often overlooked. Its modern lines, minimalistic drains, fashionable faucets, sophisticated soap dispensers and refined ergonomic features deliver attractive—yet functional—design statements.

### And Space

Our multi-basin units combine seamless designs with individual basin configurations. This gives users the space they want while maintaining a timeless, clean aesthetic.

Pairs well with Camaya, Fulmer and Serio Series faucets and soap dispensers.