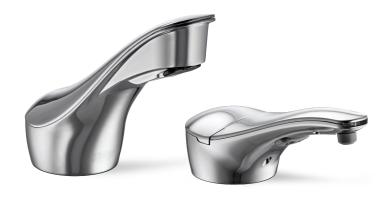

# Sensor Faucets

**Finish** Offerings

Polished Chrome

Brushed Nickel

Matte Black

**Finish** Offerings

Polished Chrome

Brushed Nickel

### ZG6953

### Camaya Series Sensor Faucet

Z6953-SD

### Camaya Series Sensor Soap Dispenser

From clean lines to an even cleaner environment, the Camaya EZ Gear collection makes a minimalist move seem like a grand gesture. With its hygienic hands-free operation, it checks all the boxes for a sophisticated restroom environment.