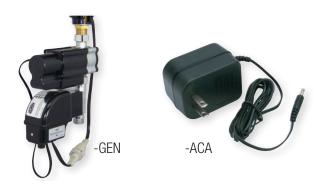

### Power Supply Choices (sold separately)

- -ACA-HW66 VDC plug-in power converterHardwired power converter
- **-GEN** Hydro-generator retrofit kit (1.0 and 1.5 gpm only)