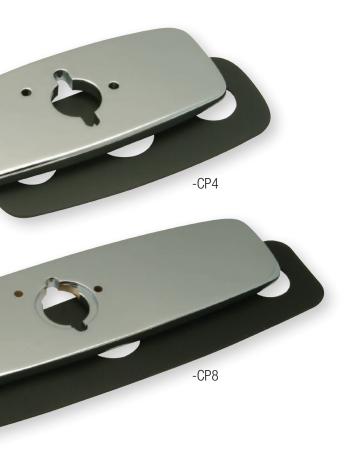

#### Accessories

- -CP4 Cover plate 4" [102] centers
   -CP8 Cover plate 8" [203] centers
   -MV Temperature mixing valve
   -SH Supply hoses for mixing valve
- **-TMV** Thermostatic mixing valve for multiple faucets **-TMV-1** Thermostatic mixing valve for single faucets