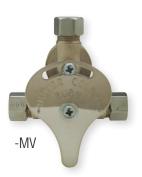

#### Accessories

- -CP4 Cover plate 4" [102] centers
   -CP8 Cover plate 8" [203] centers
   -MV Temperature mixing valve
   -SH Supply hoses for mixing valve
- **-TMV** Thermostatic mixing valve for multiple faucets **-TMV-1** Thermostatic mixing valve for single faucets