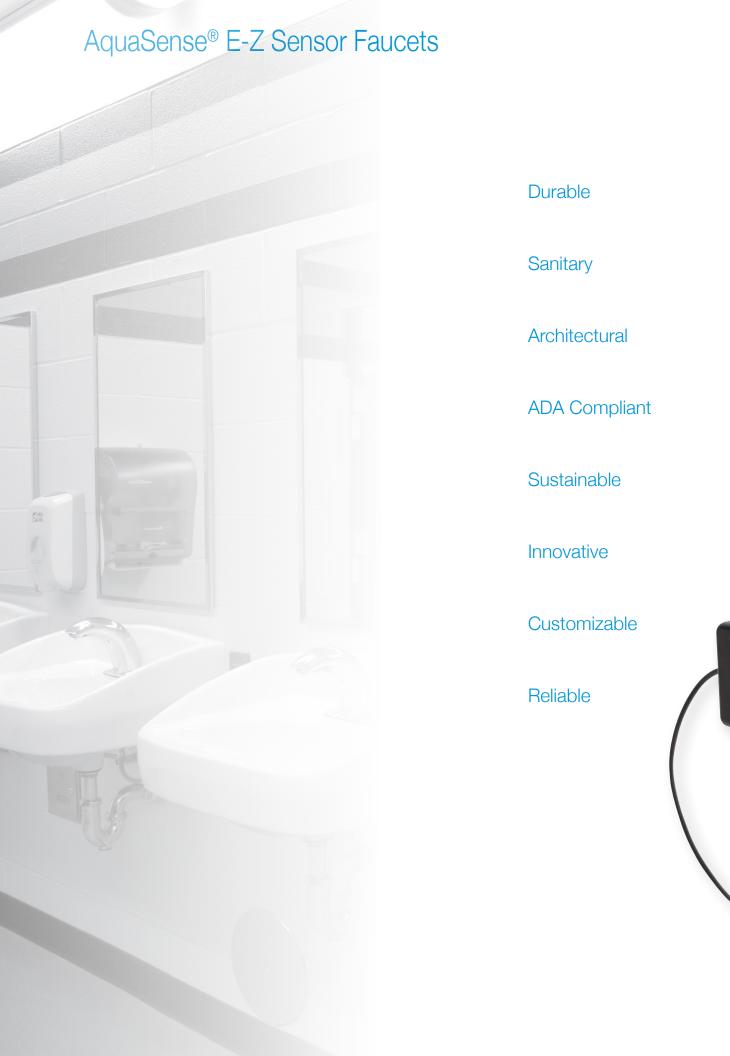

#### Ease of Installation

The new Z6930-XL installs exactly the same as the current Zurn E-Z faucet offering. The spout mounts above deck, with the below deck electronic box mounting in-line with the shank of the spout faucet. Everything assembles in line with the faucet spout.

#### Warranty

The Z6930-XL E-Z Sensor Faucet boasts a 5-year warranty while all other E-Z senor faucets include a 3-year warranty.

#### • Design

Smooth, crisp designs that are more modern and suitable for any commercial application.

#### Sustainability

The optional hydro generator kit utilizes turbine technology converting water usage into power-charging energy – extending the battery life to 10+ years.

#### • Ease of Maintenance

Zurn E-Z Sensor Faucets reduce power consumption through state-of-the-art electronic modules. Customers have recognized savings from an average 3-year battery life to nearly 4 years for most applications.

#### Water Conservation

Low-flow outlets are offered as options down to 0.35 gallon per minute aerators/flow outlets to achieve optimum water savings for a facility.