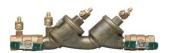

# **Large Double Check Valve Assemblies**

350A series

Wilkins

Available with NRS, OS&Y, and Butterfly Shut-off Valves in FXF, GXF, FXG or GXG Watts

LF757 series

Available with NRS, OS&Y, and Butterfly Shut-off Valves in FXF, GXF, FXG or GXG

Available with NRS, OS&Y, and Butterfly Shut-off Valves in FXF, GXF, FXG or GXG

and OS&Y in FXF only

Available with NRS

Available with NRS and OS&Y in FXF only

LF774 series