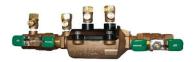

# **Small Double Check Valve Assemblies**

# Wilkins

350XL Series 3/4" - 1"

350XL Series 1-1/4" - 2"

950XLT2 Series

### Watts

LF719 Series

LF007 Series