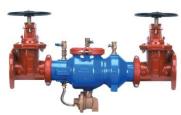

### Wilkins

350ADA Series

Available with PI, OS&Y, and Butterfly Shut-off Valves in FXF, GXF, FXG or GXG

LF757DCDA Series

Watts

Available with
OS&Y, and Butterfly
Shut-off Valves in
FXF, GXF, FXG or
GXG

350ASTDA Series

Available with PI, OS&Y, and Butterfly Shut-off Valves in FXF, GXF, FXG or GXG

LF709DCDA Series

LF774DCDA Series

Available with OS&Y in FXF only

Available with OS&Y in FXF only

LF007DCA 2-1/2" & 3"