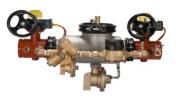

### Wilkins

350ADA Series

Available with PI, OS&Y, and Butterfly Shut-off Valves in FXF, GXF, FXG or GXG

LF757DCDA Series

Watts

Available with
OS&Y, and Butterfly
Shut-off Valves in
FXF, GXF, FXG or
GXG

350ASTDA Series

Available with PI, OS&Y, and Butterfly Shut-off Valves in FXF, GXF, FXG or GXG

LF709DCDA Series

LF774DCDA Series

Available with OS&Y in FXF only

Available with OS&Y in FXF only

LF007DCA 2-1/2" & 3"