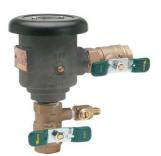

# **Small Double Check Detector Assemblies**

# Wilkins

Available with 2" OS&Y Threaded Connections

### Watts

Available with 2"
OS&Y Threaded
Connections. 21/2" and 3"
available with OS&Y
Flanged
Connections

950XLTDA

Available with 2"
Butterfly Valves
with 2" Threaded
Connections.
Available with and
without
Supervisory
Switches