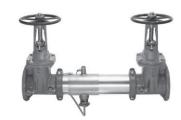

# **Small Double Check Valve Assemblies**

# Wilkins

350XL Series 3/4" - 1"

350XL Series 1-1/4" - 2"

950XLT2 Series

### Watts

LF719 Series

LF007 Series