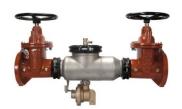

# Wilkins

Available with PI, OS&Y, and Butterfly Shut-off Valves in FXF, GXF, FXG or GXG

Available with PI,

Shut-off Valves in FXF, GXF, FXG or

GXG

OS&Y, and Butterfly

375ADA Series

375ASTDA Series

## Watts

LF957RPDA Series

Available with OS&Y, and Butterfly Shut-off Valves in FXF, GXF, FXG or GXG

LF909RPDA Series

Available with OS&Y in FXF only

LF994RPDA Series

Available with and OS&Y in FXF only