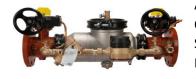

# **Small Double Check Detector Assemblies**

# Wilkins

Available with 2" OS&Y Threaded Connections

### Watts

Available with 2"
OS&Y Threaded
Connections. 21/2" and 3"
available with OS&Y
Flanged
Connections

950XLTDA

Available with 2"
Butterfly Valves
with 2" Threaded
Connections.
Available with and
without
Supervisory
Switches