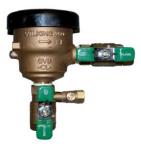

# **Small Double Check Valve Assemblies**

# Wilkins

350XL Series 3/4" - 1"

350XL Series 1-1/4" - 2"

950XLT2 Series