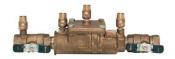

# **Large Double Check Valve Assemblies**

350A series

Wilkins

Available with NRS, OS&Y, and Butterfly Shut-off Valves in FXF, GXF, FXG or GXG Watts

LF757 series

Available with NRS, OS&Y, and Butterfly Shut-off Valves in FXF, GXF, FXG or GXG

Available with NRS, OS&Y, and Butterfly Shut-off Valves in FXF, GXF, FXG or GXG

and OS&Y in FXF only

Available with NRS

Available with NRS and OS&Y in FXF only

LF774 series