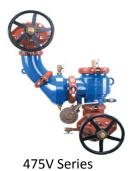

# Large Reduced Pressure Detector Assemblies "N" & "Z" Pattern

Wilkins Watts

475DA series

Available with PI, OS&Y, and Butterfly Shut-off Valves in FXF, GXF, FXG or GXG

LF957RPDA N & Z Series

Available with OS&Y, and Butterfly Shut-off Valves in FXF, GXF, FXG or GXG

475DAV Series

Available with PI, OS&Y, and Butterfly Shut-off Valves in FXF, GXF, FXG or GXG