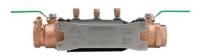

# **Small Double Check Detector Assemblies**

# Wilkins

Available with 2" OS&Y Threaded Connections

### Watts

Available with 2"
OS&Y Threaded
Connections. 21/2" and 3"
available with OS&Y
Flanged
Connections

950XLTDA

Available with 2"
Butterfly Valves
with 2" Threaded
Connections.
Available with and
without
Supervisory
Switches

950XLTDABFSS

LF007DCDA Series