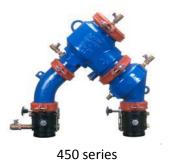

# Large Reduced Pressure Principle Assemblies "N" & "Z" Pattern

Wilkins Watts

Available with NRS, OS&Y, and Butterfly Shut-off Valves in FXF, GXF, FXG or GXG

Available with NRS, OS&Y, and Butterfly Shut-off Valves in FXF, GXF, FXG or GXG

475 Series

LF957N & Z Series

Available with NRS, OS&Y, and Butterfly Shut-off Valves in FXF, GXF, FXG or GXG