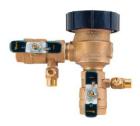

# **Small Reduced Pressure Principle Assemblies**

# Wilkins

375XL Series 1/2" - 1"

375XL Series 1-1/4" - 2"

975XL2 Series 1/4" - 1/2"

975XL2 3/4" - 2"