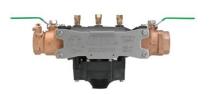

# **Small Double Check Detector Assemblies**

# Wilkins

Available with 2" OS&Y Threaded Connections

### Watts

Available with 2"
OS&Y Threaded
Connections. 21/2" and 3"
available with OS&Y
Flanged
Connections

950XLTDA

Available with 2"
Butterfly Valves
with 2" Threaded
Connections.
Available with and
without
Supervisory
Switches

950XLTDABFSS

LF007DCDA Series