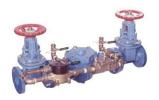

#### Wilkins

375A Series

Available with NRS, OS&Y, and Butterfly Shut-off Valves in FXF, GXF, FXG or GXG

#### Watts

LF957 Series

Available with NRS, OS&Y, and Butterfly Shut-off Valves in FXF, GXF, FXG or GXG

375AST Series

Available with NRS, OS&Y, and Butterfly Shut-off Valves in FXF, GXF, FXG or GXG

LF909 Series