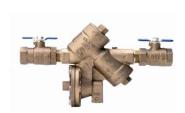

# **Small Reduced Pressure Principle Assemblies**

# Wilkins

375XL Series 1/2" - 1"

375XL Series 1-1/4" - 2"

975XL2 Series 1/4" - 1/2"

975XL2 3/4" - 2"

### Watts

LF919 Series

LF909 Series

LF009 Series