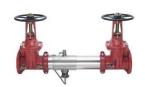

#### Wilkins

375A Series

Available with NRS, OS&Y, and Butterfly Shut-off Valves in FXF, GXF, FXG or GXG

#### Watts

LF957 Series

Available with NRS, OS&Y, and Butterfly Shut-off Valves in FXF, GXF, FXG or GXG

375AST Series

Available with NRS, OS&Y, and Butterfly Shut-off Valves in FXF, GXF, FXG or GXG

LF909 Series