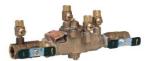

# **Large Double Check Valve Assemblies**

350A series

Wilkins

Available with NRS, OS&Y, and Butterfly Shut-off Valves in FXF, GXF, FXG or GXG Watts

LF757 series

Available with NRS, OS&Y, and Butterfly Shut-off Valves in FXF, GXF, FXG or GXG

Available with NRS, OS&Y, and Butterfly Shut-off Valves in FXF, GXF, FXG or GXG

and OS&Y in FXF only

Available with NRS

Available with NRS and OS&Y in FXF only

LF774 series