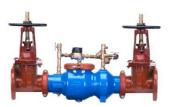

# **Large Reduced Pressure Principle Assemblies**

#### Wilkins

375A Series

Available with NRS, OS&Y, and Butterfly Shut-off Valves in FXF, GXF, FXG or GXG

#### Watts

LF957 Series

Available with NRS, OS&Y, and Butterfly Shut-off Valves in FXF, GXF, FXG or GXG

375AST Series

Available with NRS, OS&Y, and Butterfly Shut-off Valves in FXF, GXF, FXG or GXG

LF909 Series