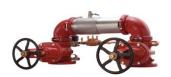

# **Large Double Check Valve Assemblies**

350A series

Wilkins

Available with NRS, OS&Y, and Butterfly Shut-off Valves in FXF, GXF, FXG or GXG Watts

LF757 series

Available with NRS, OS&Y, and Butterfly Shut-off Valves in FXF, GXF, FXG or GXG

Available with NRS, OS&Y, and Butterfly Shut-off Valves in FXF, GXF, FXG or GXG

and OS&Y in FXF only

Available with NRS

Available with NRS and OS&Y in FXF only

LF774 series