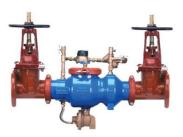

# **Large Double Check Valve Assemblies**

350A series

Wilkins

Available with NRS, OS&Y, and Butterfly Shut-off Valves in FXF, GXF, FXG or GXG Watts

LF757 series

Available with NRS, OS&Y, and Butterfly Shut-off Valves in FXF, GXF, FXG or GXG

Available with NRS, OS&Y, and Butterfly Shut-off Valves in FXF, GXF, FXG or GXG

and OS&Y in FXF only

Available with NRS

Available with NRS and OS&Y in FXF only

LF774 series