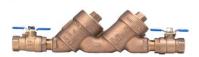

# **Small Reduced Pressure Principle Assemblies**

# Wilkins

375XL Series 1/2" - 1"

375XL Series 1-1/4" - 2"

975XL2 Series 1/4" - 1/2"

975XL2 3/4" - 2"

### Watts

LF919 Series

LF909 Series

LF009 Series