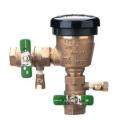

# **Spill Resistant Vacuum Breakers**

Wilkins

460XL Series

Watts

LF008 Series