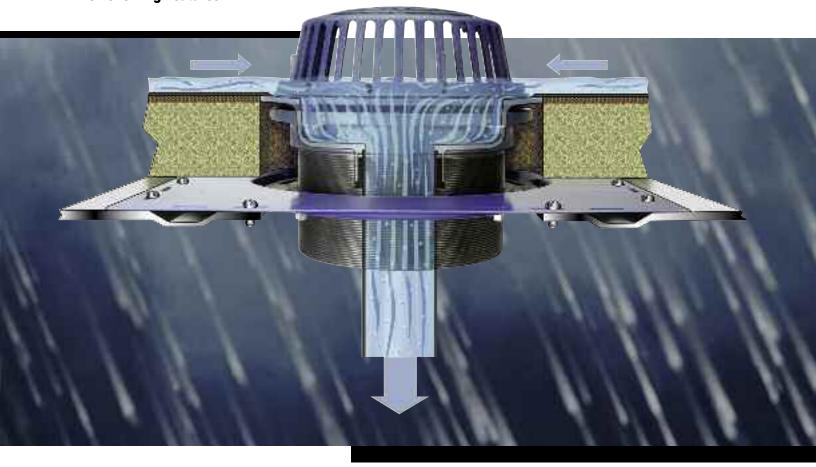

## Introducing The Top-Set® Drain Riser Adjustable Roof Extension Assembly From Zurn.

The New Zurn Top-Set® Drain Riser Adjustable Roof Extension Incorporates The Following Features:

## ZURN INDUSTRIES LIMITED

3544 NASHUA DRIVE • MISSISSAUGA, ONTARIO L4V 1L2 PHONE: 905/405-8272 • FAX: 905/405-1292

- Furnished with new Top-Set<sup>®</sup> Deck Plate which provides installation from the top side of the deck giving you a more secure, rigid installation with fewer parts.
- Adjustable extension allows for 4-5/8" overall adjustment (from 2-5/8" thru 7-1/4").
- Extension assembly is outside of waterway, eliminating possibilities of leaks.
- Constructed of cast iron with deep-cut running threads to provide sturdy base and full adjustment range. (No 0-ring or gaskets required.)
- The Zurn **Top-Set**° **Drain Riser Adjustable Extension** is available on all large diameter Z100 (15") series roof drains. Specify or order Suffix-DR.
- Zurn Specification Drainage Products comply with all ANSI standards and are designed to reduce labor and provide superior performance.