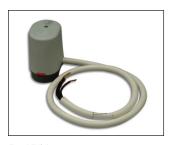

#### **Actuators**

- 24 volt
- 4 wire
- Complete with end switch
- On/off indicator