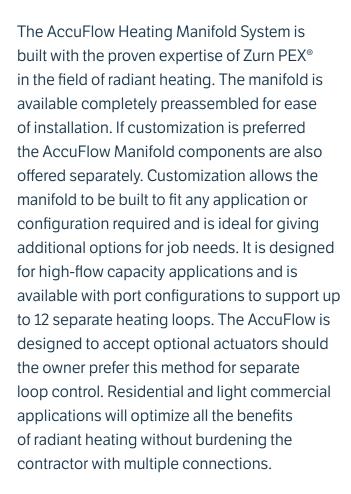

# AccuFlow® Heating Manifold System

Preassembled for Fase of Installation

#### AccuFlow® Manifold

- Individual circuit flow meters
- Integral balancing valves
- Accepts optional actuators
- Accepts 3/8", 1/2", 5/8", and 3/4" PEX tubing