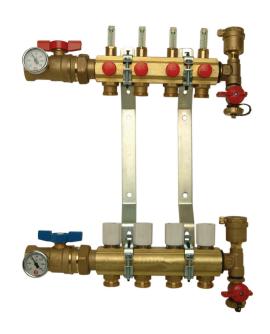

### Performa® Tubing

- Lay-flat technology
- 30% more flexible
- Oxygen barrier
- 25-year warranty