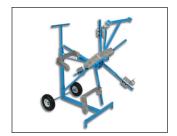

#### Uncoiler

- Holds two PEX coils at one time
- Lightweight moves easily around jobsite on two wheels
- Can be mounted on a stud
- No setup or breakdown required
- Perfect for dispensing PEX tubing when making long installation runs