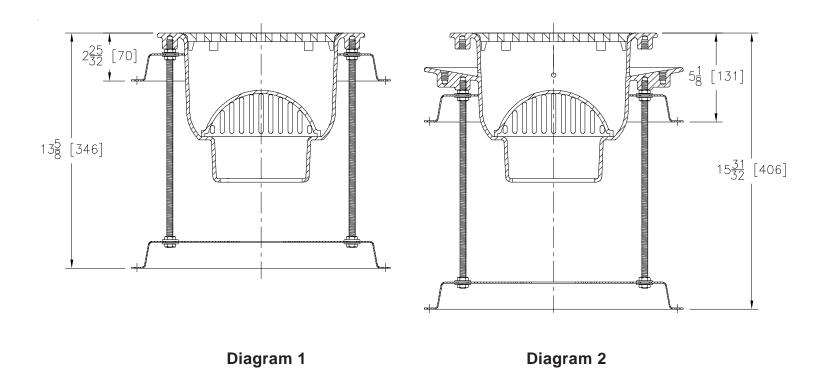

## Z1903 SANI-FLOR RECEPTOR STABILIZER

Z1900 12 x 12 Sani-Flor Receptor Drains are shown installed with Z1903 installation stabilizer.

- Diagram 1 shows minimum and maximum rough-in heights with standard hardware and studs provided.
- Diagram 2 shows minimum and maximum rough-in heights with receptor body including anchor flange.