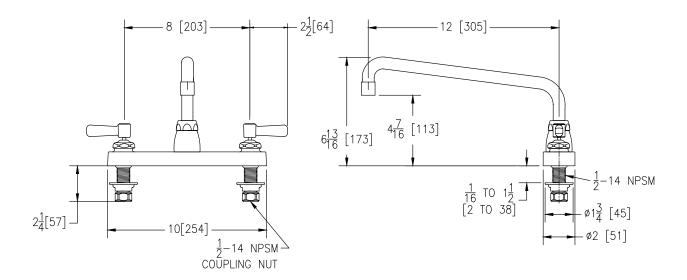

# Rough-in/Overview dimensions

Note: All dimensions are for reference only. Do not use for pre-plumbing.