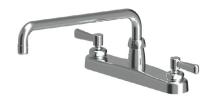

## ARCHITECTURAL & ENGINEERING SPECIFICATION

Polished chrome-plated 8" [203mm] brass deck faucet with a 12" [305mm] swing tubular spout and quarter turn ceramic disc cartridges. Unit is furnished with a 2.2 GPM [8.3 LPM] pressure compensating aerator, 2-1/2" [64mm] vandal-resistant color-coded metal lever handles, mounting hardware and 1/2" NPSM coupling nuts for standard lavatory risers.

## **PRODUCT FEATURES**

- Ceramic Disc Cartridge
- Chrome-plated Cast Brass Body
- Widespread Handles Adjustable From 6" to 20" Centers
- 2-1/2" Vandal Resistant Color Coded metal lever handles