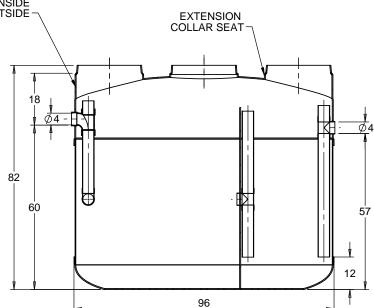

  3. ALL PROCEPTOR UNITS ARE TO BE INSTALLED IN ACCORDANCE
- WITH THE MANUFACTURERS INSTALLATION INSTRUCTION.

- WITH THE MANUFACTURERS INSTALLATION INSTRUCTION.
  4. STANDARD PIPING IS SCH. 40 PVC.
  5. GMC/OMC 500 3000 UNITS COME STANDARD WITH 4" INLET AND OUTLET (OTHER PIPE SIZE OPTIONS AVAILABLE ON REQUEST).
  6. EXTENSION COLLAR TO BE ORDERED TO MEET FINISHED GRÂDE, CUT ON SITE FOR FINAL ADJUSTMENT AND CAULKED WITH SIKAFLEX BY CONTRACTOR FOR WATERTIGHT SEAL.
  7. COVERS AVAILABLE FOR H20 TRAFFIC LOADING, PEDESTRIAN LOADING OR ABOVE GROUND INSTALLATION.
  8. CONSULT GREEN TURTLE FOR OTHER SIZES.
  9. 30 YEAR WARRANTY AGAINST LEAKS, AND STRUCTURAL FAILURE.

STD. MAX BURIAL DEPTH TO TOP OF TANK: MAX VERTICAL LOAD: MONTH/YEAR OF MANUFACTURE:

DETAIL "A"

FOR UPC/IAPMO INSTALLATIONS APPROVED UNDER PS 80-2008 **MEETS ASTM C-581** 

FOR UPC/IAPMO INSTALLATIONS

SECTION A-A SCALE 1:35