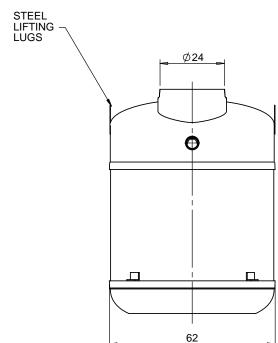

## NOTES:

- 1. FOR GRAVITY APPLICATIONS ONLY.
- 2. ALL PROCEPTOR UNITS ARE MANUFACTURED WITH FIBERGLASS REINFORCED PLASTICS.

PHYSICAL CHARACTERISTICS AND THICKNESS: POLYESTER RESIN AND E GLASS

- MINIMUM THICKNESS 1/4" WALL AND 3/8" TOP AND BOTTOM BOWLS.

  3. ALL PROCEPTOR UNITS ARE TO BE INSTALLED IN ACCORDANCE
- WITH THE MANUFACTURERS INSTALLATION INSTRUCTION.

- WITH THE MANUFACTURERS INSTALLATION INSTRUCTION.
  4. STANDARD PIPING IS SCH. 40 PVC.
  5. GMC/OMC 500 3000 UNITS COME STANDARD WITH 4" INLET AND OUTLET (OTHER PIPE SIZE OPTIONS AVAILABLE ON REQUEST).
  6. EXTENSION COLLAR TO BE ORDERED TO MEET FINISHED GRÂDE, CUT ON SITE FOR FINAL ADJUSTMENT AND CAULKED WITH SIKAFLEX BY CONTRACTOR FOR WATERTIGHT SEAL.
  7. COVERS AVAILABLE FOR H20 TRAFFIC LOADING, PEDESTRIAN LOADING OR ABOVE GROUND INSTALLATION.
  8. CONSULT GREEN TURTLE FOR OTHER SIZES.
  9. 30 YEAR WARRANTY AGAINST LEAKS, AND STRUCTURAL FAILURE.

- 10.U.S. PATENT #5,746,912; CDN PATENT #2,195,822

US PAT. # 5746912  $\textit{Proceptor}^{\circledR}$ MANUFACTURER: ZURN GREEN TURTLE

PROCEPTOR MODEL NUMBER: GMC 1000-P UPC LIQUID CAPACITY (WORKING VOLUME): 1000 US GAL. RATED FLOW: 6 FT. 1133 PSF

STD. MAX BURIAL DEPTH TO TOP OF TANK: MAX VERTICAL LOAD: MONTH/YEAR OF MANUFACTURE:

DETAIL "A"

FOR UPC/IAPMO INSTALLATIONS APPROVED UNDER PS 80-2008 **MEETS ASTM C-581** 

FOR UPC/IAPMO INSTALLATIONS

SECTION A-A SCALE 1:35