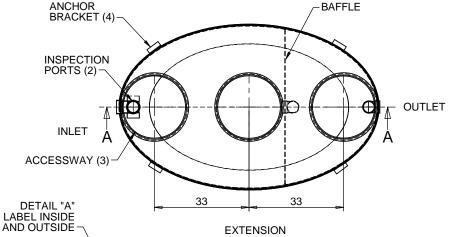

## NOTES:

- 1. FOR GRAVITY APPLICATIONS ONLY.
- 2. ALL PROCEPTOR UNITS ARE MANUFACTURED WITH FIBERGLASS REINFORCED PLASTICS.

PHYSICAL CHARACTERISTICS AND THICKNESS: POLYESTER RESIN AND E GLASS

- MINIMUM THICKNESS 1/4" WALL AND 3/8" TOP AND BOTTOM BOWLS.

  3. ALL PROCEPTOR UNITS ARE TO BE INSTALLED IN ACCORDANCE
- WITH THE MANUFACTURERS INSTALLATION INSTRUCTION.

- WITH THE MANUFACTURERS INSTALLATION INSTRUCTION.
  4. STANDARD PIPING IS SCH. 40 PVC.
  5. GMC/OMC 500 3000 UNITS COME STANDARD WITH 4" INLET AND OUTLET (OTHER PIPE SIZE OPTIONS AVAILABLE ON REQUEST).
  6. EXTENSION COLLAR TO BE ORDERED TO MEET FINISHED GRÂDE, CUT ON SITE FOR FINAL ADJUSTMENT AND CAULKED WITH SIKAFLEX BY CONTRACTOR FOR WATERTIGHT SEAL.
  7. COVERS AVAILABLE FOR H20 TRAFFIC LOADING, PEDESTRIAN LOADING OR ABOVE GROUND INSTALLATION.
  8. CONSULT GREEN TURTLE FOR OTHER SIZES.
  9. 30 YEAR WARRANTY AGAINST LEAKS, AND STRUCTURAL FAILURE.

- 10.U.S. PATENT #5,746,912; CDN PATENT #2,195,822

US PAT. # 5746912  $\textit{Proceptor}^{\circledR}$ MANUFACTURER: ZURN GREEN TURTLE

PROCEPTOR MODEL NUMBER: GMC 1000-P UPC LIQUID CAPACITY (WORKING VOLUME): 1000 US GAL. RATED FLOW: 6 FT. 1133 PSF

STD. MAX BURIAL DEPTH TO TOP OF TANK: MAX VERTICAL LOAD: MONTH/YEAR OF MANUFACTURE:

DETAIL "A"

FOR UPC/IAPMO INSTALLATIONS APPROVED UNDER PS 80-2008 **MEETS ASTM C-581** 

FOR UPC/IAPMO INSTALLATIONS

SECTION A-A SCALE 1:35

| TITLE: PROCEPTOR SEPARATOR<br>GMC 1000-P UPC GALLON INTERCEPTO          | OR 1           | DRAWN      | Proceptor*                                   |
|-------------------------------------------------------------------------|----------------|------------|----------------------------------------------|
| 4" INLET & OUTLET 24" TRIPLE ACCESSWAY                                  | 2              |            | . receptor                                   |
| PROJECT: WO:                                                            | 5              |            |                                              |
| AVAILABLE OPTIONS (CHECKED IF REQUESTED)                                | 6 7            |            |                                              |
| OIL/GREASE SENSOR ALARM                                                 | 8              |            |                                              |
| SUCTION PIPE FOR INDOOR INSTALLATION                                    | 9              |            |                                              |
| ABOVE GROUND CONFIGURATION                                              | 10             |            | SIZE DWG. NO. REV.                           |
| DOUBLE WALL CONSTRUCTION                                                | DRAWN BY: L. S | SIMKINS    | <b>A</b> GMC 1000-P UPC 0                    |
| OIL DRAW OFF PIPE TO CONNECT TO EXTERNAL OIL HOLDING TANK(FOR OIL ONLY) | DATE DRAWN:    | 2018/08/08 | SCALE:1:35 DO NOT SCALE DRAWING SHEET 1 OF 1 |