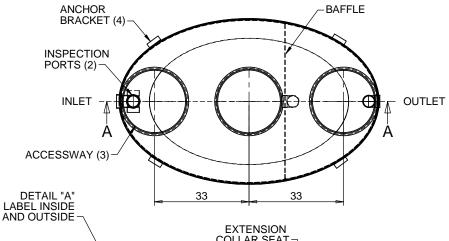

## NOTES:

- 1. FOR GRAVITY APPLICATIONS ONLY.
- 2. ALL PROCEPTOR UNITS ARE MANUFACTURED WITH FIBERGLASS REINFORCED PLASTICS.

PHYSICAL CHARACTERISTICS AND THICKNESS: POLYESTER RESIN AND E GLASS

- MINIMUM THICKNESS 1/4" WALL AND 3/8" TOP AND BOTTOM BOWLS.
- 3. ALL PROCEPTOR UNITS ARE TO BE INSTALLED IN ACCORDANCE WITH THE MANUFACTURERS INSTALLATION INSTRUCTION. STANDARD PIPING IS SCH. 40 PVC.
- STANDARD PIPING IS SCH. 40 PVC.
   GMC/OMC 500 3000 UNITS COME STANDARD WITH 4" INLET AND OUTLET (OTHER PIPE SIZE OPTIONS AVAILABLE ON REQUEST).
   EXTENSION COLLAR TO BE ORDERED TO MEET FINISHED GRADE, CUT ON SITE FOR FINAL ADJUSTMENT AND CAULKED WITH SIKAFLEX BY CONTRACTOR FOR WATERTIGHT SEAL.
   COVERS AVAILABLE FOR H20 TRAFFIC LOADING, PEDESTRIAN
- LOADING OR ABOVE GROUND INSTALLATION.
- 8. CONSULT GREEN TURTLE FOR OTHER SIZES.
- 9. 30 YEAR WARRANTY AGAINST LEAKS, AND STRUCTURAL FAILURE. 10.U.S. PATENT #5,746,912; CDN PATENT #2,195,822

MAX BURIAL DEPTH TO TOP OF TANK:
MAX VERTICAL LOAD:
MONTH/YEAR OF MANUFACTURE: 1133 PSF

**DETAIL "A"** 

**SECTION A-A** 

FOR UPC/IAPMO INSTALLATIONS APPROVED UNDER PS 80-2008 MEETS ASTM C-581

## FOR UPC/IAPMO INSTALLATIONS

| PC/IAPMO INSTALLATIONS |                                                              |        |                        |       | SCALE 1:35 |         |   |
|------------------------|--------------------------------------------------------------|--------|------------------------|-------|------------|---------|---|
|                        | TITLE: PROCEPTOR SEPARATOR GMC 1300-P UPC GALLON INTERCEPTOR |        | DATE                   | DRAWN |            | F       | i |
|                        | 4" INLET & OUTLET 24" TRIPLE ACCESSWAY                       | 2      |                        |       |            |         |   |
|                        | PROJECT: WO:                                                 | 4<br>5 |                        |       |            | i       | ļ |
|                        | AVAILABLE OPTIONS (CHECKED IF REQUESTED)                     | 7      |                        |       |            | 4       | 1 |
|                        | OIL/GREASE SENSOR ALARM                                      | 8      |                        |       |            |         | ı |
|                        | SUCTION PIPE FOR INDOOR INSTALLATION                         | 9      |                        |       |            |         | i |
|                        | ABOVE GROUND CONFIGURATION                                   | 10     |                        |       | SIZE       | DWG. N  | J |
|                        | DOUBLE WALL CONSTRUCTION                                     | DRA    | DRAWN BY: L. SIMKINS   |       | A          | GM      |   |
|                        | OIL DRAW OFF PIPE TO CONNECT TO EXTERNAL OIL                 |        | DATE DRAWN: 2018/08/08 |       | 1          | LE:1:35 | - |