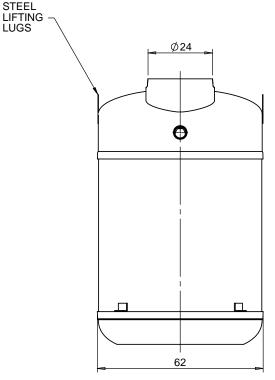

## NOTES:

- 1. FOR GRAVITY APPLICATIONS ONLY.
- 2. ALL PROCEPTOR UNITS ARE MANUFACTURED WITH FIBERGLASS REINFORCED PLASTICS.

PHYSICAL CHARACTERISTICS AND THICKNESS: POLYESTER RESIN AND E GLASS

- MINIMUM THICKNESS 1/4" WALL AND 3/8" TOP AND BOTTOM BOWLS.
- 3. ALL PROCEPTOR UNITS ARE TO BE INSTALLED IN ACCORDANCE WITH THE MANUFACTURERS INSTALLATION INSTRUCTION. STANDARD PIPING IS SCH. 40 PVC.
- STANDARD PIPING IS SCH. 40 PVC.
   GMC/OMC 500 3000 UNITS COME STANDARD WITH 4" INLET AND OUTLET (OTHER PIPE SIZE OPTIONS AVAILABLE ON REQUEST).
   EXTENSION COLLAR TO BE ORDERED TO MEET FINISHED GRADE, CUT ON SITE FOR FINAL ADJUSTMENT AND CAULKED WITH SIKAFLEX BY CONTRACTOR FOR WATERTIGHT SEAL.
   COVERS AVAILABLE FOR H20 TRAFFIC LOADING, PEDESTRIAN
- LOADING OR ABOVE GROUND INSTALLATION.
- 8. CONSULT GREEN TURTLE FOR OTHER SIZES.
- 9. 30 YEAR WARRANTY AGAINST LEAKS, AND STRUCTURAL FAILURE. 10.U.S. PATENT #5,746,912; CDN PATENT #2,195,822

MAX BURIAL DEPTH TO TOP OF TANK:
MAX VERTICAL LOAD:
MONTH/YEAR OF MANUFACTURE: 1133 PSF

**DETAIL "A"** 

**SECTION A-A** 

FOR UPC/IAPMO INSTALLATIONS APPROVED UNDER PS 80-2008 MEETS ASTM C-581