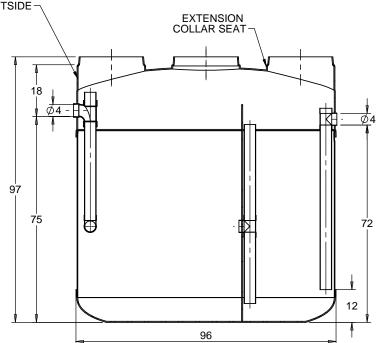

## NOTES:

- 1. FOR GRAVITY APPLICATIONS ONLY.
- 2. ALL PROCEPTOR UNITS ARE MANUFACTURED WITH FIBERGLASS REINFORCED PLASTICS.

PHYSICAL CHARACTERISTICS AND THICKNESS: POLYESTER RESIN AND E GLASS

- MINIMUM THICKNESS 1/4" WALL AND 3/8" TOP AND BOTTOM BOWLS.
- 3. ALL PROCEPTOR UNITS ARE TO BE INSTALLED IN ACCORDANCE WITH THE MANUFACTURERS INSTALLATION INSTRUCTION. STANDARD PIPING IS SCH. 40 PVC.
- STANDARD PIPING IS SCH. 40 PVC.
   GMC/OMC 500 3000 UNITS COME STANDARD WITH 4" INLET AND OUTLET (OTHER PIPE SIZE OPTIONS AVAILABLE ON REQUEST).
   EXTENSION COLLAR TO BE ORDERED TO MEET FINISHED GRADE, CUT ON SITE FOR FINAL ADJUSTMENT AND CAULKED WITH SIKAFLEX BY CONTRACTOR FOR WATERTIGHT SEAL.
   COVERS AVAILABLE FOR H20 TRAFFIC LOADING, PEDESTRIAN
- LOADING OR ABOVE GROUND INSTALLATION.
- 8. CONSULT GREEN TURTLE FOR OTHER SIZES.
- 9. 30 YEAR WARRANTY AGAINST LEAKS, AND STRUCTURAL FAILURE. 10.U.S. PATENT #5,746,912; CDN PATENT #2,195,822

MAX BURIAL DEPTH TO TOP OF TANK:
MAX VERTICAL LOAD:
MONTH/YEAR OF MANUFACTURE: 1133 PSF

**DETAIL "A"** 

**SECTION A-A** 

FOR UPC/IAPMO INSTALLATIONS APPROVED UNDER PS 80-2008 MEETS ASTM C-581