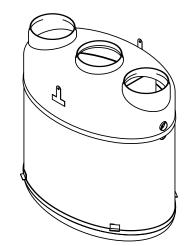

## FOR UPC/IAPMO INSTALLATIONS

| PC/IAPMO INSTALLATIONS |                                                              |        |                        |       | SCALE 1:35 |         |   |
|------------------------|--------------------------------------------------------------|--------|------------------------|-------|------------|---------|---|
|                        | TITLE: PROCEPTOR SEPARATOR GMC 1300-P UPC GALLON INTERCEPTOR |        | DATE                   | DRAWN |            | F       | i |
|                        | 4" INLET & OUTLET 24" TRIPLE ACCESSWAY                       | 2      |                        |       |            |         |   |
|                        | PROJECT: WO:                                                 | 4<br>5 |                        |       |            | i       | ļ |
|                        | AVAILABLE OPTIONS (CHECKED IF REQUESTED)                     | 7      |                        |       |            | 4       | 1 |
|                        | OIL/GREASE SENSOR ALARM                                      | 8      |                        |       |            |         | ı |
|                        | SUCTION PIPE FOR INDOOR INSTALLATION                         | 9      |                        |       |            |         | i |
|                        | ABOVE GROUND CONFIGURATION                                   | 10     |                        |       | SIZE       | DWG. N  | J |
|                        | DOUBLE WALL CONSTRUCTION                                     | DRA    | DRAWN BY: L. SIMKINS   |       | A          | GM      |   |
|                        | OIL DRAW OFF PIPE TO CONNECT TO EXTERNAL OIL                 |        | DATE DRAWN: 2018/08/08 |       | 1          | LE:1:35 | - |