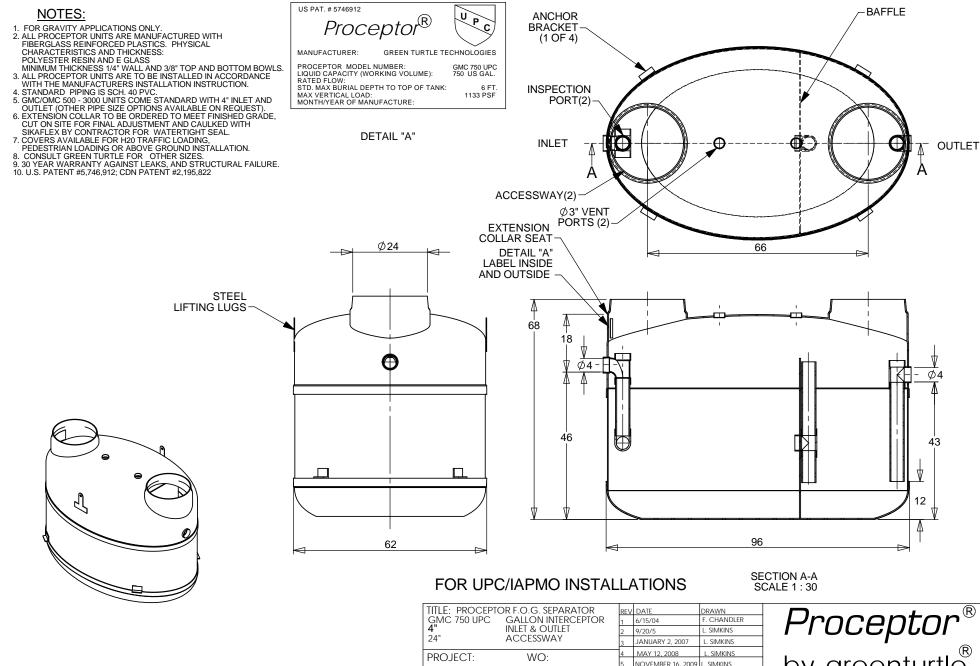

FOR UPC/IAPMO INSTALLATIONS APPROVED UNDER IAPMO / ANSI Z1001-2007 MEETS ASTM C-581

| GMC 750 UPC GALLON INTERCEPTOR  4" INLET & OUTLET | 1<br>2   | 6/15/04<br>9/20/5    | F. CHANDLER L. SIMKINS |                         | Proceptor*                                   |            |      |  |
|---------------------------------------------------|----------|----------------------|------------------------|-------------------------|----------------------------------------------|------------|------|--|
| 24" ACCESSWAY                                     | 3        | JANUARY 2, 2007      | L. SIMKINS             |                         |                                              | •          | _    |  |
| PROJECT: WO:                                      | 4        | MAY 12, 2008         | L. SIMKINS             | _                       | by greenturtle®                              |            |      |  |
|                                                   | 5        | NOVEMBER 16, 2009    | L. SIMKINS             | 1                       |                                              |            |      |  |
|                                                   | <u>6</u> | APRIL 3, 2012        | L. SIMKINS             |                         | $\sim$ y                                     | giccinalin | _    |  |
| AVAILABLE OPTIONS (CHECKED IF REQUESTED)          |          | OCTOBER 01, 2012     | S. MANGAT              |                         | US 877 428 8187 CAN 877 966 9444             |            |      |  |
| OIL/GREASE SENSOR ALARM                           |          | FEBRUARY 11, 2013    | S. MANGAT              | 1                       |                                              |            |      |  |
| SUCTION PIPE FOR INDOOR INSTALLATION              | 9        | NOV. 11, 2014        |                        | www.greenturtletech.com |                                              |            |      |  |
|                                                   | 10       |                      |                        | SIZE                    | DWG. N                                       | O.         | REV. |  |
| DOUBLE WALL CONSTRUCTION                          | DR.      | DRAWN BY: F CHANDLER |                        |                         | GM                                           | C 750 UPC  | 9    |  |
| ABOVE GROUND CONFIGURATION                        |          |                      |                        |                         | <del></del>                                  |            |      |  |
|                                                   |          | DATE DRAWN: 6/15/04  |                        |                         | SCALE:1:30 DO NOT SCALE DRAWING SHEET 1 OF 1 |            |      |  |